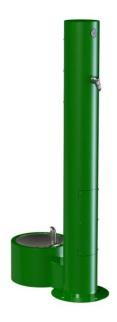

Whether a quick paw wash, full bath or just hydrating a thirsty pup, this heavy duty all stainless steel fountain offers it all. With push button metered valves for the shower and a separate push button to fill the slow draining dog bowl, other standard features include a vandal resistant mounting plate, anchoring hardware and resistance to sunlight, heat, moisture and wear. The unit operates on water pressure range of 20-105 psig and requires a ½" supply line and a 1.25" waste line.

## 7218 PET FOUNTAIN W/ SHOWER

**Certified Lead Free** 

12 gauge stainless steel construction with 18 gauge, 304 pet bowl

> Available options: Leash Hook Freeze Resistant Valves

> > 52"H