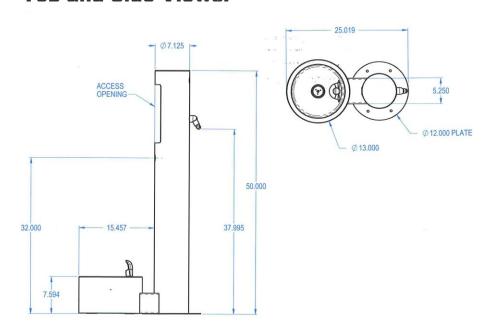

Whether a quick paw wash, full bath or just hydrating a thirsty pup, this heavy duty all stainless steel fountain offers it all. With push button metered valves for the shower and a separate push button to fill the slow draining dog bowl, other standard features include a vandal resistant mounting plate, anchoring hardware and resistance to sunlight, heat, moisture and wear. The unit operates on water pressure range of 20-105 psig and requires a ½" supply line and a 1.25" waste line.



## **Top and Side Views:**



## 7218 PET FOUNTAIN W/ SHOWER

**Certified Lead Free** 

12 gauge stainless steel construction with 18 gauge, 304 pet bowl

> Available options: Leash Hook Freeze Resistant Valves

> > 52"H

## **DOG-ON-IT-PARKS**

4818 Evergreen Way Ste 250 Everett, WA 98203 P: 877-348-3647

www.dog-on-it-parks.com

Refer to installation manual for more detailed specifications

Copyright 2016