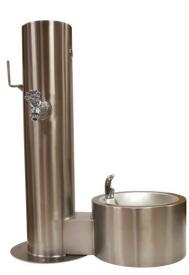

The Dog Watering Station features all stainless steel construction and ADA compliant push button operation requiring less than 5 pounds of force to operate. The dog bowl has a slow drain of 30-60 seconds, allowing the dog to quench its thirst while helping to prevent unsafe standing water. The unit operates on water pressure range of 20-105 psig, and the standard finish is an attractive satin stainless steel with 18 powder coat color options available as well.

## 7214 DELUXE DOG WATERING STATION

14 gauge heavy duty stainless steel pedestal with 18 gauge, 304 welded SS dog bowl

18 powder coat color options

Add-on options: Freeze Resistant valve, Custom Plaque