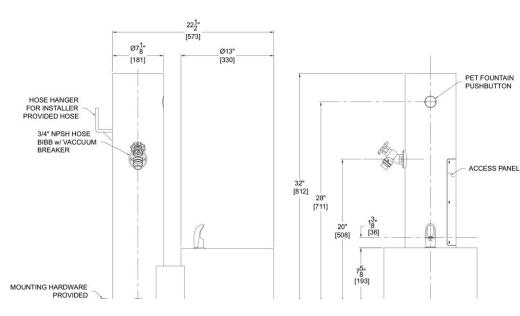

## 7214 DELUXE DOG WATERING STATION

14 gauge heavy duty stainless steel pedestal with 18 gauge, 304 welded SS dog bowl

18 powder coat color options

Add-on options: Freeze Resistant valve, Custom Plaque