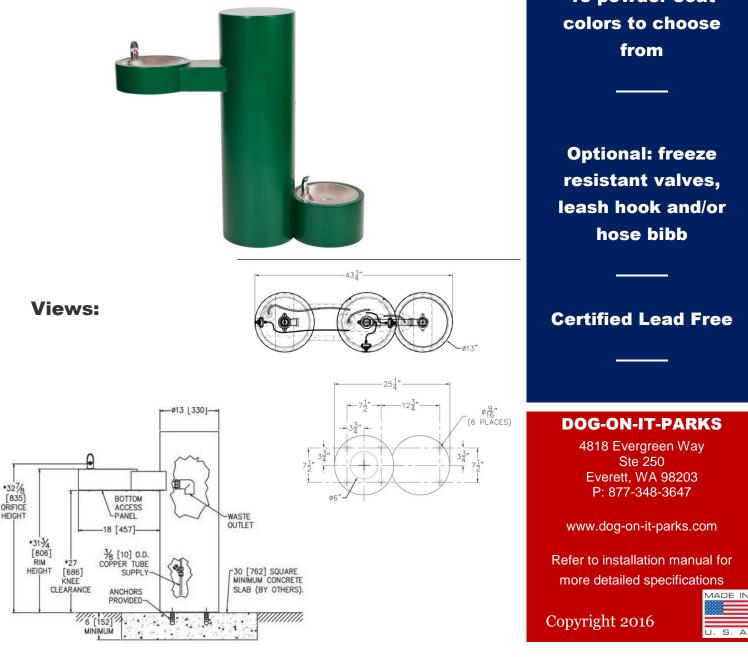

This pedestal style fountain offers ADA compliance (when installed properly) with a barrier free arm and a pet bowl. The unit features 12 gauge heavy duty stainless steel construction, an 18 gauge 304 stainless steel bowl and separate push button activation for both bubblers requiring less than five (5) pounds of force to operate. Unit comes with standard vandal resistant mounting plate and hardware. Fountain is certified to ANSI A117.1, Public Law 111-380 (No Lead), CHSC 116875, NSF/ANSI 61, Section 9. Fixture meets ADA, ADA Standing Person, and ADA Child requirements when mounted appropriately.

## 7211 **BARRIER FREE** FOUNTAIN W/ PET BOWL

Water pressure range: 20-105 psig

**15 powder coat**