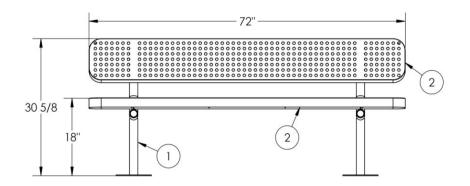

Our most popular bench - with laser cut paw details on the back rest and a durable poly-vinyl coating on the backrest, seat & frame to help protect against rust and corrosion. The 6' Dog Paw Bench also offers inground, surface mount, and portable frame options for easy installation. Ask us about customization to add your park/community name or recognize a donor.



## **Dimensions:**



## 7202 DOG PAW BENCH

Heavy gauge, perforated steel with a poly-vinyl coating and paw details

Frame Options: Surface
Mount, Inground or
Portable

Standard colors: Red/Blue or Green/Black Other colors available on request

Dimensions: 72"L x 21"D x 18"H

## **DOG-ON-IT-PARKS**

4818 Evergreen Way Ste 250 Everett, WA 98203 P: 877-348-3647

www.dog-on-it-parks.com

Refer to installation manual for more detailed specifications

Copyright 2019