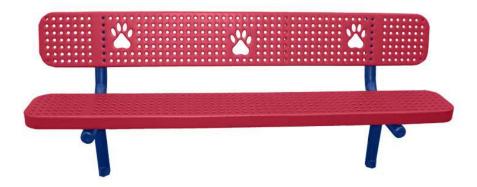

Our most popular bench - with laser cut paw details on the back rest and a durable poly-vinyl coating on the backrest, seat & frame to help protect against rust and corrosion. The 6' Dog Paw Bench also offers inground, surface mount, and portable frame options for easy installation. Ask us about customization to add your park/community name or recognize a donor.

## 7202 DOG PAW BENCH

Heavy gauge, perforated steel with a poly-vinyl coating and paw details

Frame Options: Surface
Mount, Inground or
Portable

Standard colors: Red/Blue or Green/Black Other colors available on request