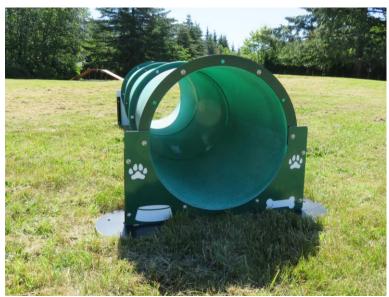

Available in three color configurations, the Triple Bow Wow Barrel offers an extra wide diameter to accommodate canines of all shapes and sizes, and the straight tube section allows dogs to easily see through to the other side. Like all of our tunnels, the Triple Bow Wow Barrel's interior is highly textured with our exclusive material to provide years of slip resistance. Standard end panels are laser cut in either Red/Yellow, Black/White or Green/White, with routed customizable dog house options as well.

## 6709 TRIPLE BOW WOW BARREL

9'L and 27"D

Tube Color: Blue, Red or Green End Panel: Red/Yellow, Green/White or Black/White

Tunnel interior has proprietary texture embedded *into* the plastic

Stainless steel, vandal resistant