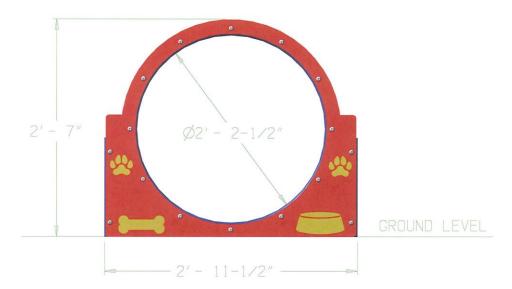

## 6709 TRIPLE BOW WOW BARREL

9'L and 27"D

Tube Color: Blue, Red or Green End Panel: Red/Yellow, Green/White or Black/White

Tunnel interior has proprietary texture embedded *into* the plastic

Stainless steel, vandal resistant