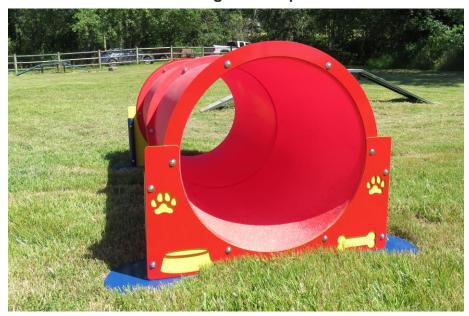

The Double Bow Wow Barrel offers an extra wide diameter to accommodate canines of all shapes and sizes, and the straight tube section allows dogs to easily see through to the other side. Like all of our tunnels, the Double Bow Wow Barrel's interior is highly textured with our exclusive material to provide years of slip resistance. Standard end panels are laser cut in either Red/Yellow, Black/White or Green/White, with customizable routed dog house options as well.

## 6706 DOUBLE BOW WOW BARREL

6'L and 27"D

Tube Color: Blue, Red or Green End Panel: Red/Yellow, Green/White, or Black/White

Tunnel interior has proprietary texture embedded *into* the plastic

Stainless steel, vandal resistant