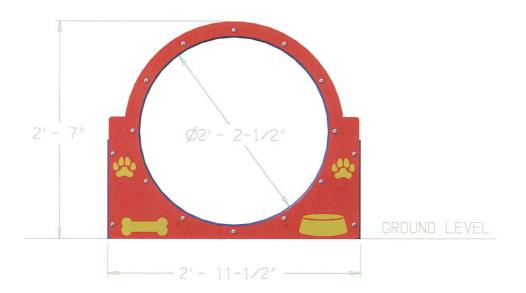

## 6706 DOUBLE BOW WOW BARREL

6'L and 27"D

Tube Color: Blue, Red or Green End Panel: Red/Yellow, Green/White, or Black/White

Tunnel interior has proprietary texture embedded *into* the plastic

Stainless steel, vandal resistant