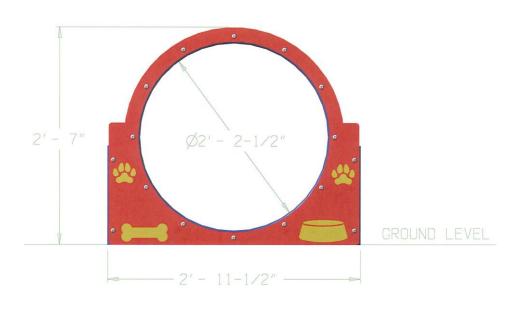

## 6703 BOW WOW BARREL

32"L and 27"D

Standard Panel Colors: Red/Yellow or Green/White Tube Color: Blue

Tunnel interior has PolyGrip<sup>™</sup> texture embedded *into* the plastic

Stainless steel, vandal resistant hardware. Surface mount plates also available.