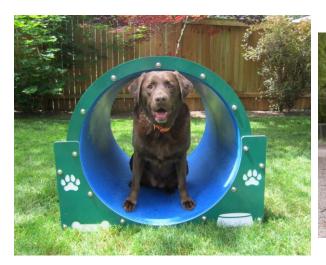

The Bow Wow Barrel is an introductory tunnel and ideal for shy/small dog areas, or dogs new to agility. It offers an extra wide diameter to accommodate canines of all shapes and sizes, and the straight tube section allows dogs to easily see through to the other side. Like all of our tunnels, the Bow Wow Barrel's interior is highly textured with our exclusive PolyGrip<sup>™</sup> to provide years of slip resistance. Laser cut end panels available in standard red or green, with customizable dog house panels available as well.

## 6703 BOW WOW BARREL

32"L and 27"D

Standard Panel Colors: Red/Yellow or Green/White Tube Color: Blue

Tunnel interior has PolyGrip<sup>™</sup> texture embedded *into* the plastic

Stainless steel, vandal resistant hardware. Surface mount plates also available.