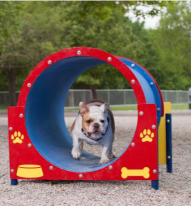

The Bow Wow Barrel is an introductory tunnel and ideal for shy/small dog areas, or dogs new to agility. It offers an extra wide diameter to accommodate canines of all shapes and sizes, and the straight tube section allows dogs to easily see through to the other side. Like all of our tunnels, the Bow Wow Barrel's interior is highly textured with our exclusive PolyGrip<sup>™</sup> to provide years of slip resistance. Laser cut end panels available in standard red or green, with customizable dog house panels available as well.

## 6703 BOW WOW BARREL

32"L and 27"D

Standard Panel Colors: Red/Yellow or Green/White Tube Color: Blue

Tunnel interior has PolyGrip<sup>™</sup> texture embedded *into* the plastic

Stainless steel, vandal resistant hardware. Surface mount plates also available.