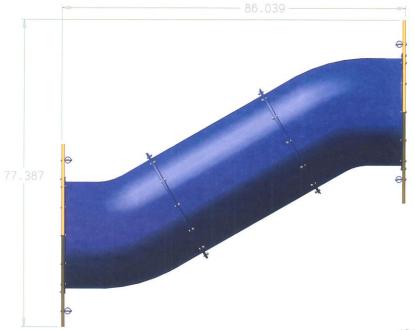

## 6701/6702 S-TUNNEL

Dimensions: 7'L x 30"H x27"D

Exclusive PolyGrip™
texture for maximum slip
resistance

Panel Color Options: Red/Yellow or Green/White

6701: 1 Doghouse Panel 6702: 2 Doghouse Panels

Doghouse Panel: 46" x 46"