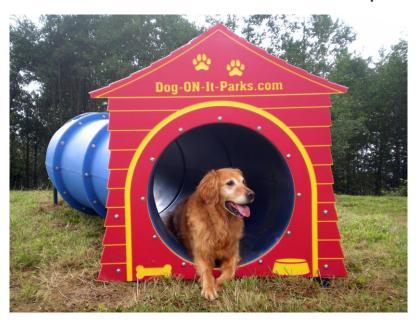

Our S-Tunnel features our exclusive PolyGrip™ texture that is embedded into the plastic during the molding process. Unlike slippery playground tubes that can easily cause a dog to lose its footing, ours provides years of slip resistant texture. The extra wide 27" diameter also allows access for dogs of all sizes and the careful arrangement of the "S" shape means dogs can always see through to the other end. The customizable doghouse panel provides a touch of fun and is available in two color options.

## 6701/6702 S-TUNNEL

Dimensions: 7'L x 30"H x27"D

Exclusive PolyGrip™
texture for maximum slip
resistance

Panel Color Options: Red/Yellow or Green/White

6701: 1 Doghouse Panel 6702: 2 Doghouse Panels

Doghouse Panel: 46" x 46"