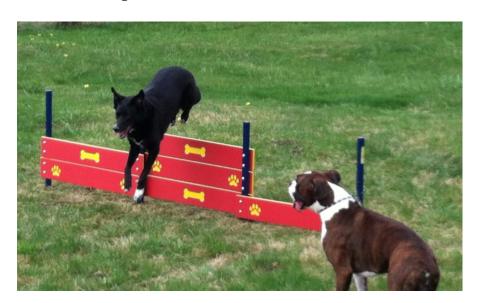

With three jumps in one component, the Tri-Level Jump is a space saving play feature suitable for any dog park. With different heights to help dogs of various sizes and ability levels develop jumping skills, this is manufactured with eco-friendly solid poly and rust-proof aluminum uprights. The planks also feature routed paw and bone details to assist with depth perception, and can also be customized with your park or community name. Standard colors are Red, Blue or Green, with custom colors available for an additional charge.

## 6606 TRI-LEVEL JUMP

Bi-color, solid poly planks mounted to powder coated, aluminum guide posts

Customizable,
precision routed paw
and bone details help
provide depth
perception

3 different plank heights