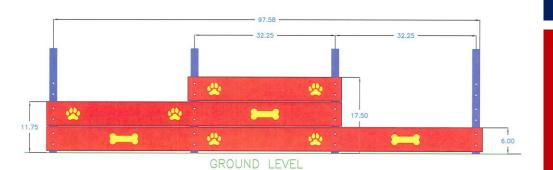

## **Top and Side Views:**

## 6606 TRI-LEVEL JUMP

Bi-color, solid poly planks mounted to powder coated, aluminum guide posts

Customizable,
precision routed paw
and bone details help
provide depth
perception

3 different plank heights

Standard Colors: Red, Blue or Green