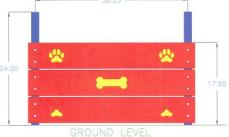

Wall Jumps are ideal starter pieces for any dog park. They're available in three different heights to help dogs of various sizes and ability levels develop jumping skills. Manufactured with eco-friendly solid poly and rust-proof aluminum uprights, our customizable planks also feature routed paw and bone details to assist with depth perception. Standard colors are Red, Blue or Green with custom colors available for an additional charge. (2 plank option shown)

## 6601-6603 WALL JUMPS

Bi-color, solid poly planks mounted to powder coated, aluminum guide posts

Customizable,
precision routed paw
and bone details help
provide depth
perception

Available in 1, 2 and 3 plank heights

Standard Colors: Red, Blue or Green