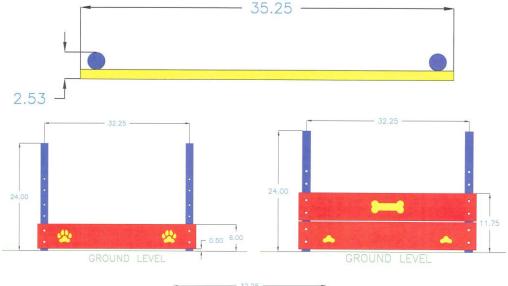

Wall Jumps are ideal starter pieces for any dog park. They're available in three different heights to help dogs of various sizes and ability levels develop jumping skills. Manufactured with eco-friendly solid poly and rust-proof aluminum uprights, our customizable planks also feature routed paw and bone details to assist with depth perception. Standard colors are Red, Blue or Green with custom colors available for an additional charge. (2 plank option shown)

## 6601-6603 WALL JUMPS

Bi-color, solid poly planks mounted to powder coated, aluminum guide posts

Customizable,
precision routed paw
and bone details help
provide depth
perception

Available in 1, 2 and 3 plank heights

Standard Colors: Red, Blue or Green