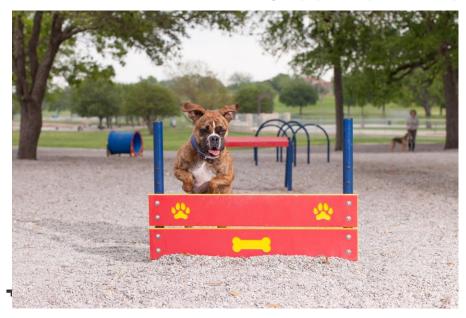

Wall Jumps are ideal starter pieces for any dog park. They're available in three different heights to help dogs of various sizes and ability levels develop jumping skills. Manufactured with eco-friendly solid poly and rust-proof aluminum uprights, our customizable planks also feature routed paw and bone details to assist with depth perception. Standard colors are Red, Blue or Green with custom colors available for an additional charge. (2 plank option shown)

## 6601-6603 WALL JUMPS

Bi-color, solid poly planks mounted to powder coated, aluminum guide posts

Customizable,
precision routed paw
and bone details help
provide depth
perception

Available in 1, 2 and 3 plank heights

Standard Colors: Red, Blue or Green