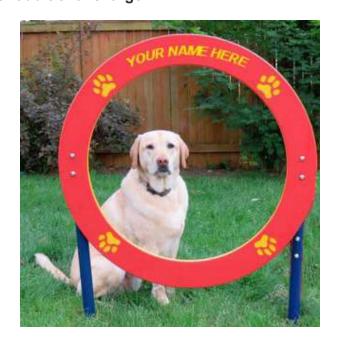

The Single Hoop Jump is a practical component for smaller parks that need to maximize space. The large diameter accommodates dogs of all sizes, and the low entry is ideal for small dogs or those new to agility. Our signature paw details are precision routed and help to provide depth perception, and free customization allows you to add your park or community name, or honor a park donor. Standard colors are Red, Black, Blue or Green, custom colors available for additional charge.

## 6523 SINGLE HOOP JUMP

Diameter measures 27"
with routed dog paw
details

Standard Colors: Red, Black, Blue or Green

Powder coated, rust-proof aluminum uprights

Stainless steel, vandal resistant hardware