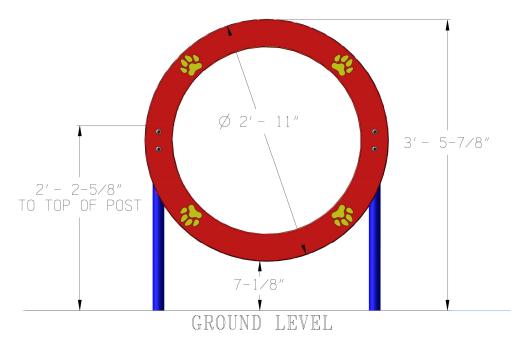

## 6523 SINGLE HOOP JUMP

Diameter measures 27"
with routed dog paw
details

Standard Colors: Red, Black, Blue or Green

Powder coated, rust-proof aluminum uprights

Stainless steel, vandal resistant hardware