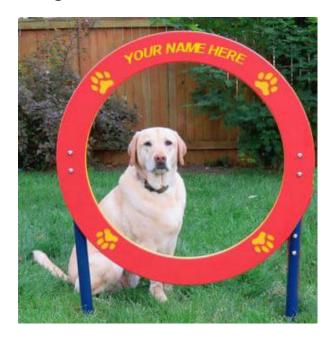

The Single Hoop Jump is a practical component for smaller parks that need to maximize space. The large diameter accommodates dogs of all sizes, and the low entry is ideal for small dogs or those new to agility. Our signature paw details are precision routed and help to provide depth perception, and free customization allows you to add your park or community name, or honor a park donor. Standard colors are Red, Blue or Green, custom colors available for additional charge.

## 6523 SINGLE HOOP JUMP

Diameter measures 27" with routed dog paw details

Standard Colors: Green, Red or Blue

Powder coated, rust-proof aluminum uprights

Stainless steel, vandal resistant hardware