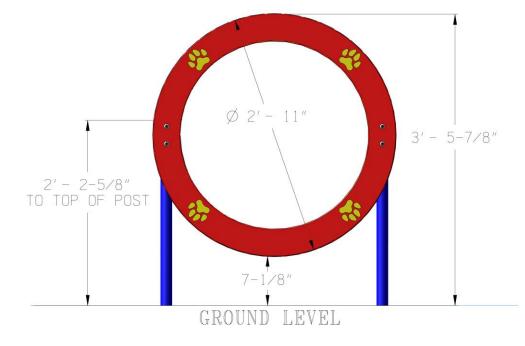

## 6523 SINGLE HOOP JUMP

Diameter measures 27" with routed dog paw details

Standard Colors: Green, Red or Blue

Powder coated, rust-proof aluminum uprights

Stainless steel, vandal resistant hardware