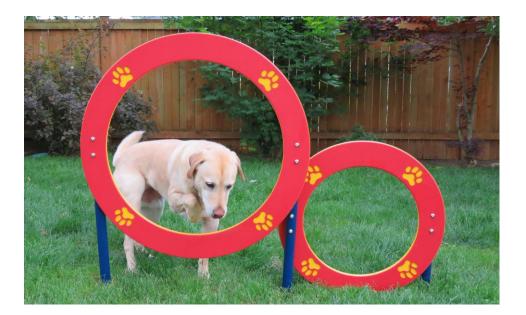

The Double Hoop Jump offers two play components in one and is a practical component for smaller parks that need to maximize space. One hoop accommodates large and extra-large breeds, while the smaller option is suitable for medium and small dogs. Our signature paw and bone details are precision routed and help to provide depth perception, and you can also add your park or community name for free. Standard colors are Red, Blue or Green, with custom colors available for additional charge.

## 6522 DOUBLE HOOP JUMP

Set of Two Large hoop measures 27" and small hoop 18"

Customizable, bi-color solid poly plastic hoops

Powder coated, rust-proof aluminum uprights

Standard Colors: Blue, Green or Red