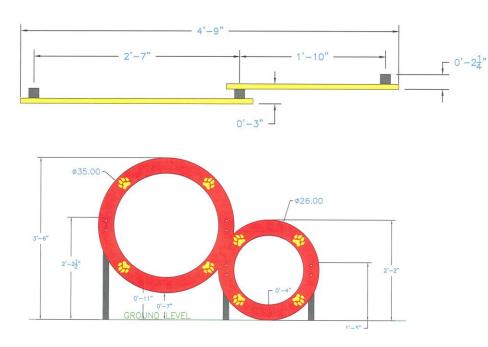

## **Top and Side Views:**

## 6522 DOUBLE HOOP JUMP

Set of Two Large hoop measures 27" and small hoop 18"

Customizable, bi-color solid poly plastic hoops

Powder coated, rust-proof aluminum uprights

Standard Colors: Blue, Green or Red