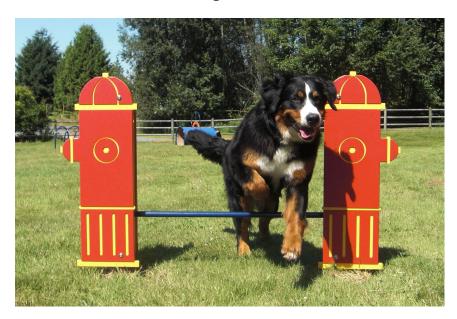

The Adjustable Jump Bar is an ideal starter jump for dogs of all sizes. The lightweight (yet super durable!) aluminum alloy bar makes easy to modify the height and the shallow guide slots allows the bar to easily fall into the channel, so it's a much safer option than heavy steel bars. The Fire Hydrant details add a touch of fun and also help to guide your dog through the center of the jump. Standard colors are Red, Black, Blue or Green, with custom colors available for an additional charge.

## 6521 ADJUSTABLE JUMP BAR

Aircraft grade, aluminum alloy jump bar

7 height adjustments

Standard Colors: Red, Black, Blue or Green

Stainless steel, vandal resistant hardware