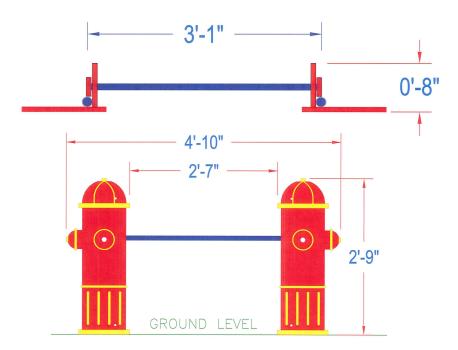

## **Top and Front Views:**

## 6521 ADJUSTABLE JUMP BAR

Aircraft grade, aluminum alloy jump bar

7 height adjustments

Standard Colors: Red, Black, Blue or Green

Stainless steel, vandal resistant hardware