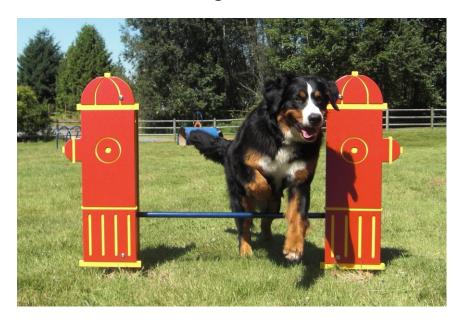

The Adjustable Jump Bar is an ideal starter jump for dogs of all sizes. The lightweight (yet super durable!) aluminum alloy bar makes easy to modify the height and the shallow guide slots allows the bar to easily fall into the channel, so it's a much safer option than heavy steel bars. The Fire Hydrant details add a touch of fun and also help to guide your dog through the center of the jump. Standard colors are Blue, Red or Green, with custom colors available for an additional charge.

## 6521 ADJUSTABLE JUMP BAR

Aircraft grade, aluminum alloy jump bar

7 height adjustments

Standard Colors: Red, Blue or Green

Stainless steel, vandal resistant hardware