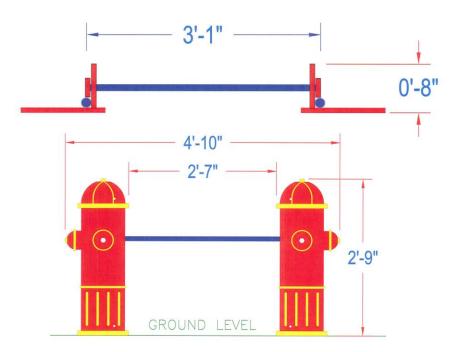

## **Top and Front Views:**

## 6521 ADJUSTABLE JUMP BAR

Aircraft grade, aluminum alloy jump bar

7 height adjustments

Standard Colors: Red, Blue or Green

Stainless steel, vandal resistant hardware