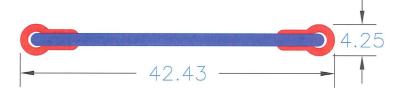

## 6520 ADJUSTABLE TIRE JUMP

Standard Colors: Red, Black, Blue or Green, custom colors available

Customizable solid poly plastic hoop with paw and bone details

Over 12" of height adjustment and extra wide hoop