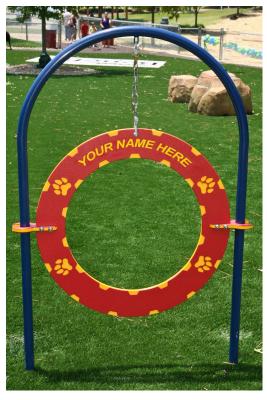

Our top selling jump! The Adjustable Tire Jump offers over 12" of height adjustment and the 23" interior diameter of the hoop can accommodate large dogs making this suitable for canines of all shapes and sizes. Made with durable (and eco-friendly!) solid poly and rust-proof aluminum, the Adjustable Tire Jump also includes free customization with your park or community name. Standard colors are Red, Black, Blue or Green with custom colors available for an additional charge.

## 6520 ADJUSTABLE TIRE JUMP

Standard Colors: Red, Black, Blue or Green, custom colors available

Customizable solid poly plastic hoop with paw and bone details

Over 12" of height adjustment and extra wide hoop