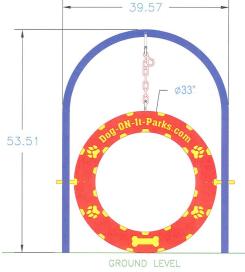

**Top and Side Views:** 

## 6520 ADJUSTABLE TIRE JUMP

Standard Colors: Red, Black, Blue or Green, custom colors available

Customizable solid poly plastic hoop with paw and bone details

Over 12" of height adjustment and extra wide hoop

Stainless steel, vandal resistant hardware