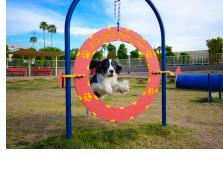

Our top selling jump! The Adjustable Tire Jump offers over 12" of height adjustment and the 23" interior diameter of the hoop can accommodate large dogs making this suitable for canines of all shapes and sizes. Made with durable (and eco-friendly!) solid poly and rust-proof aluminum, the Adjustable Tire Jump also includes free customization with your park or community name. Standard colors are Red, Black, Blue or Green with custom colors available for an additional charge.

## 6520 ADJUSTABLE TIRE JUMP

Standard Colors: Red, Black, Blue or Green, custom colors available

Customizable solid poly plastic hoop with paw and bone details

Over 12" of height adjustment and extra wide hoop