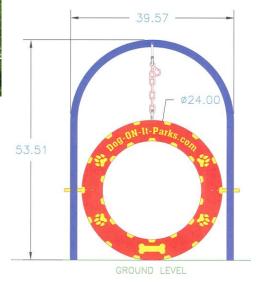

## 6520 **ADJUSTABLE TIRE JUMP**

Standard Colors: Red, Blue or Green, custom colors available

**Customizable solid poly** plastic hoop with paw and bone details

Over 12" of height adjustment and extra wide hoop