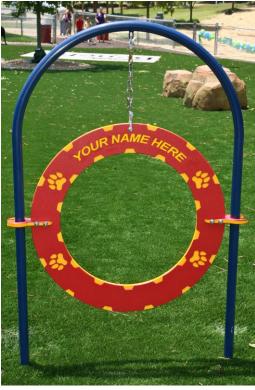

Our top selling jump! The Adjustable Tire Jump offers over 12" of height adjustment and the 27" interior diameter of the hoop can accommodate large dogs making this suitable for canines of all shapes and sizes. Made with durable (and eco-friendly!) solid poly and rust-proof aluminum, the Adjustable Tire Jump also includes free customization with your park or community name. Standard colors are Red, Blue or Green with custom colors available for an additional charge.

## 6520 **ADJUSTABLE TIRE JUMP**

Standard Colors: Red, Blue or Green, custom colors available

**Customizable solid poly** plastic hoop with paw and bone details

Over 12" of height adjustment and extra wide hoop