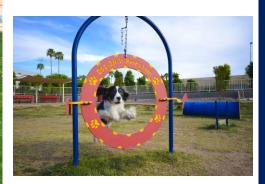

Our top selling jump! The Adjustable Tire Jump offers over 12" of height adjustment and the 27" interior diameter of the hoop can accommodate large dogs making this suitable for canines of all shapes and sizes. Made with durable (and eco-friendly!) solid poly and rust-proof aluminum, the Adjustable Tire Jump also includes free customization with your park or community name. Standard colors are Red, Blue or Green with custom colors available for an additional charge.

## 6520 **ADJUSTABLE TIRE JUMP**

Standard Colors: Red, Blue or Green, custom colors available

**Customizable solid poly** plastic hoop with paw and bone details

Over 12" of height adjustment and extra wide hoop