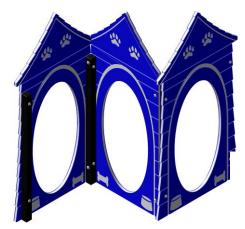

The Dog House Run is a set of three routed bi-color dog house panels arranged in zig zag style. This is a unique component that helps dogs build confidence. Standard color options are Red, Green or Blue with custom, colors available for an additional charge. Routed dog house panels include free customization with your park, community or sponsor name.

## 6510 DOG HOUSE RUN

Bi-color and ecofriendly solid poly panels

Color Options: Red, Blue or Green

Powder coated aluminum uprights and vandal-resistant stainless steel hardware

Add your park or community name free of charge!