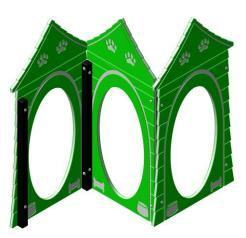

The Dog House Run is a set of three routed bi-color dog house panels arranged in zig zag style. This is a unique component that helps dogs build confidence. Standard color options are Red, Green or Blue with custom, colors available for an additional charge. Routed dog house panels include free customization with your park, community or sponsor name.

## 6510 DOG HOUSE RUN

Bi-color and ecofriendly solid poly panels

Color Options: Red, Blue or Green

Powder coated aluminum uprights and vandal-resistant stainless steel hardware

Add your park or community name free of charge!