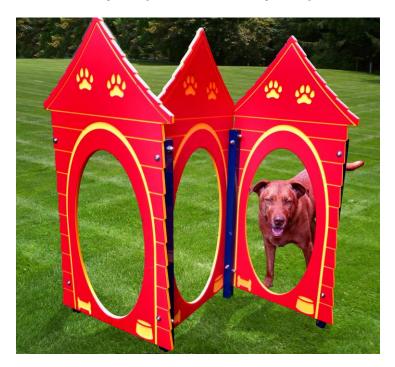

The Dog House Run is a set of three routed bi-color dog house panels arranged in zig zag style. This is a unique component that helps dogs build confidence. Standard color options are Red, Green or Blue with custom, colors available for an additional charge. Routed dog house panels include free customization with your park, community or sponsor name.

## 6510 DOG HOUSE RUN

Bi-color and ecofriendly solid poly panels

Color Options: Red, Blue or Green

Powder coated aluminum uprights and vandal-resistant stainless steel hardware

Add your park or community name free of charge!