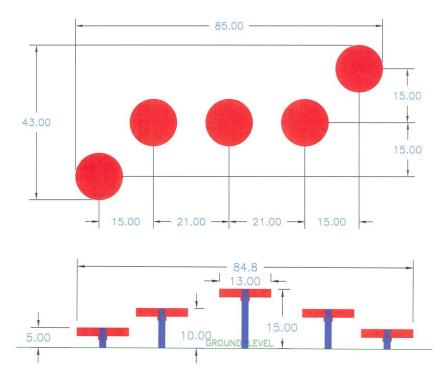

## **Top and Side Views:**

6413 AGILITY WALK

Set of five: 10 gauge, rust proof reinforced aluminum disks free of perforations

Highly textured PawsGrip ™ coating for maximum slip resistance

Standard Colors: Red or Green