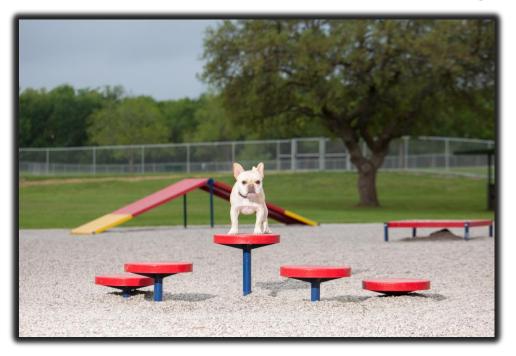

No off-leash area is complete without an Agility Walk! This set of five disks of varying heights encourages your dog to step or hop to each one. The 14", perforation-free diameter is appropriate for dogs of all sizes, and installation in small dog areas of the park is easily modified to accommodate the legs of our more petite friends. Standard colors are Red or Green, with custom colors available at additional charge.