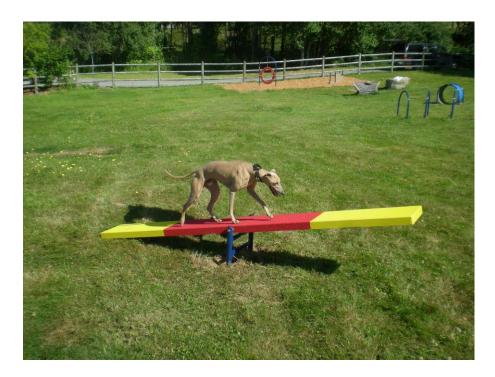

The Teeter Totter is one of the most challenging (but fun!) dog agility components. Ours features exclusive rubber bumpers to soften the landing, as well as an extra-long 9' plank that only elevates 2' from the ground at the highest point, so it's safe for both beginners and agility pros. Standard colors are Red or Green with custom colors available for additional price. The Teeter Totter also features PawsGrip™ coating for slip resistant texture in all weather conditions.

## 6412 TEETER TOTTER

10 gauge, rust proof reinforced aluminum plank

Highly textured

PawsGrip ™ coating for

maximum slip

resistance

Standard Colors:
Red or Green

UV topcoat and stainless steel, vandal resistant hardware