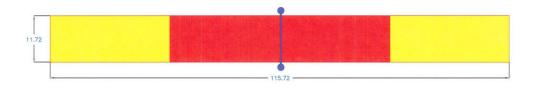

The Teeter Totter is one of the most challenging (but fun!) dog agility components. Ours features exclusive rubber bumpers to soften the landing, as well as an extra-long 9' plank that only elevates 2' from the ground at the highest point, so it's safe for both beginners and agility pros. Standard colors are Red or Green with custom colors available for additional price. The Teeter Totter also features PawsGrip™ coating for slip resistant texture in all weather conditions.



## **Top and Side Views:**





## 6412 TEETER TOTTER

10 gauge, rust proof reinforced aluminum plank

Highly textured

PawsGrip ™ coating for

maximum slip

resistance

Standard Colors:
Red or Green

UV topcoat and stainless steel, vandal resistant hardware

## DOG-ON-IT-PARKS

4818 Evergreen Way Ste 250 Everett, WA 98203

www.dog-on-it-parks.com

Refer to installation manual for more detailed specifications

Copyright 2017