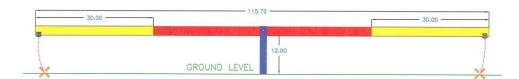

The Teeter Totter is one of the most challenging (but fun!) dog agility components. Ours features exclusive rubber bumpers to soften the landing, as well as an extra-long 9' plank that only elevates 2' from the ground at the highest point, so it's safe for both beginners and agility pros. Standard colors are Red or Green with custom colors available for additional price. The Teeter Totter also features PawsGrip™ coating for slip resistant texture in all weather conditions.



## **Top and Side Views:**





## 6412 TEETER TOTTER

10 gauge, rust proof reinforced aluminum plank

Highly textured

PawsGrip ™ coating for

maximum slip

resistance

Standard Colors:
Red or Green

UV topcoat and stainless steel, vandal resistant hardware

## DOG-ON-IT-PARKS

4818 Evergreen Way Ste 250 Everett, WA 98203

www.dog-on-it-parks.com

Refer to installation manual for more detailed specifications

Copyright 2017