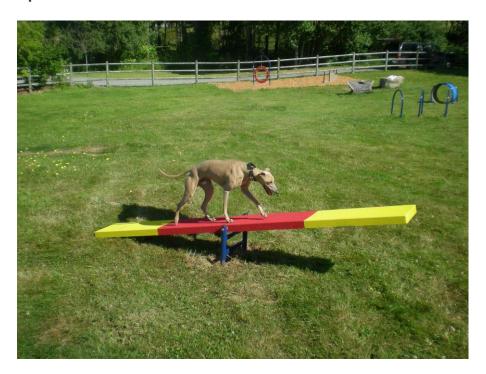

The Teeter Totter is one of the most challenging (but fun!) dog agility components. Ours features exclusive rubber bumpers to soften the landing, as well as an extra-long 9' plank that only elevates 2' from the ground at the highest point, so it's safe for both beginners and agility pros. Standard colors are Red, Blue or Green with custom colors available for additional charge. The Teeter Totter also features our exclusive PawsGrip™ coating for slip resistant texture in all weather conditions.

## 6412 TEETER TOTTER

10 gauge, rust proof reinforced aluminum plank

Highly textured
PawsGrip ™ coating for
maximum slip
resistance

Standard Colors: Red, Blue or Green

UV topcoat and stainless steel, vandal resistant hardware