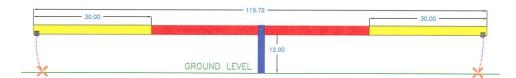

## **Top and Side Views:**

## 6412 TEETER TOTTER

10 gauge, rust proof reinforced aluminum plank

Highly textured
PawsGrip ™ coating for
maximum slip
resistance

Standard Colors: Red, Blue or Green

UV topcoat and stainless steel, vandal resistant hardware