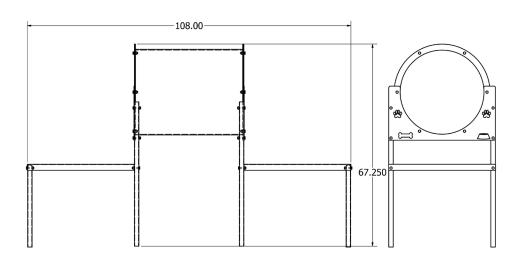

## **Top and Side Views:**

## 6407 STEP UP TUNNEL

10 gauge, rust proof aluminum planks

Highly textured

PawsGrip ™ coating for

maximum slip

resistance

Standard Colors: Red, Blue or Green

Installed Dimensions: 108" x 36" x 67"