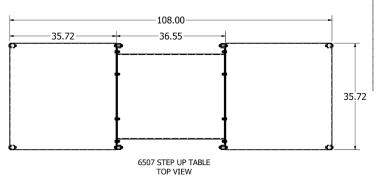

## **Top and Side Views:**

## 6407 STEP UP TUNNEL

10 gauge, rust proof aluminum planks

Highly textured

PawsGrip ™ coating for

maximum slip

resistance

Standard Colors: Red, Blue or Green

Installed Dimensions: 108" x 36" x 67"