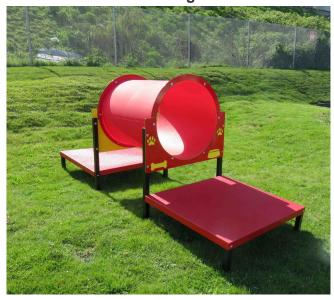

Our Step-Up Tunnel features the best of both worlds! Two 8" high platforms connected to a Bow Wow Barrel in the center. The tunnel includes our signature end panels with dog-themed details. This is an ideal component for dogs of all sizes and abilities. Standard colors are Red, Blue or Green, with custom colors available for additional charge.

## 6407 STEP UP TUNNEL

10 gauge, rust proof aluminum planks

Highly textured

PawsGrip ™ coating for

maximum slip

resistance

Standard Colors: Red, Blue or Green

Installed Dimensions: 108" x 36" x 67"