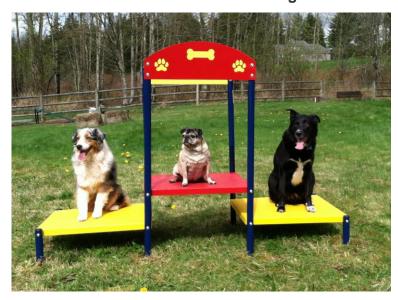

Our Step Up Table features two 8" high platforms and a center 16" platform with an attractive bone and paw detailed arch. The two alternating heights makes this an ideal component for dogs of all sizes, and a great introductory piece to the more challenging ramps. Standard colors are Red, Blue or Green, with custom colors available for additional charge.

## 6405 STEP UP TABLE

10 gauge, rust proof aluminum planks

Highly textured

PawsGrip ™ coating for

maximum slip

resistance

Standard Colors: Red,
Blue or Green

Installed Dimensions: 75" x 28.5" x 51"