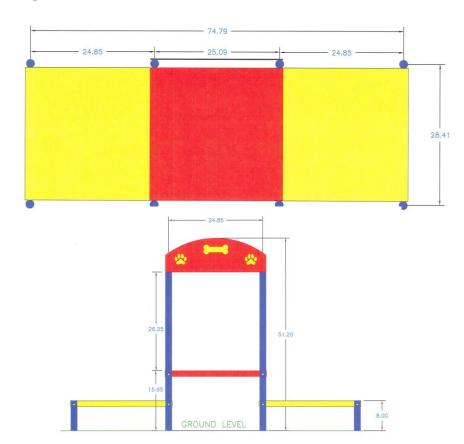

## **Top and Side Views:**

## 6405 STEP UP TABLE

10 gauge, rust proof aluminum planks

Highly textured

PawsGrip ™ coating for

maximum slip

resistance

Standard Colors: Red,
Blue or Green

Installed Dimensions: 75" x 28.5" x 51"