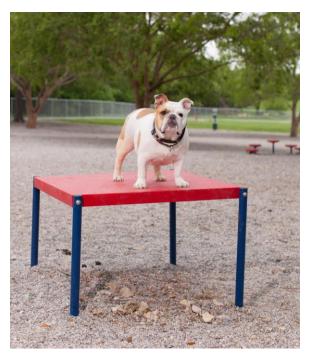

The 8" and 16" Wait Tables help to teach confidence and patience. The lower 8" height is suitable for small dogs and small/shy dog areas of the park. The Wait Tables feature a flat, solid piece of reinforced, rust proof aluminum and are free of perforations. They are highly textured for slip resistance and assemble easily with stainless steel, vandal resistant hardware. Standard colors are Red or Green, with custom colors available for an additional price.

## 6403/6404 8" & 16" WAIT TABLE

10 gauge, rust proof reinforced aluminum

Highly textured

PawsGrip ™ coating

for maximum slip

resistance

Free of perforations, UV resistant top coat

Dimensions: 36" x 34 x 8" or 16"