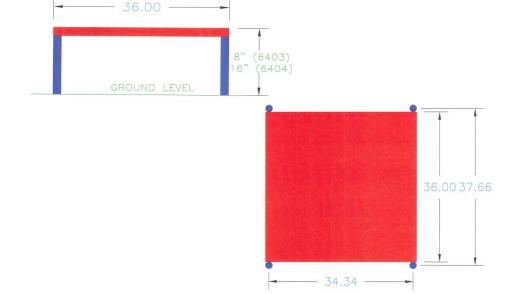

## **Top and Side Views:**

## 6403/6404 8" & 16" WAIT TABLE

10 gauge, rust proof reinforced aluminum

Highly textured

PawsGrip ™ coating

for maximum slip

resistance

Free of perforations, UV resistant top coat

Dimensions: 36" x 34 x 8" or 16"