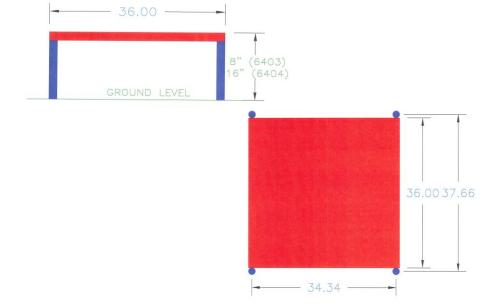

## **Top and Side Views:**

## 6403/6404 8" & 16" WAIT TABLE

10 gauge, rust proof reinforced aluminum

Highly textured

PawsGrip ™ coating

for maximum slip

resistance

Free of perforations, UV resistant top coat

Standard Colors:
Green, Blue or Red

Wait Tables help to teach confidence and patience. The lower 8" height is suitable for small dogs and small/shy dog areas of the park and the 16" is perfect for larger dogs. The Wait Tables feature a flat, solid piece of reinforced aluminum and are free of perforations. They are highly textured for slip resistance and assemble easily with stainless steel, vandal resistant hardware. Standard colors are Red, Blue or Green, with custom colors available for an additional charge.