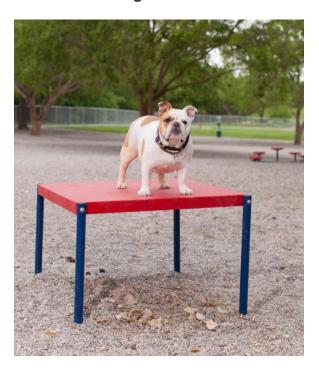

Wait Tables help to teach confidence and patience. The lower 8" height is suitable for small dogs and small/shy dog areas of the park and the 16" is perfect for larger dogs. The Wait Tables feature a flat, solid piece of reinforced aluminum and are free of perforations. They are highly textured for slip resistance and assemble easily with stainless steel, vandal resistant hardware. Standard colors are Red, Blue or Green, with custom colors available for an additional charge.

## 6403/6404 8" & 16" WAIT TABLE

10 gauge, rust proof reinforced aluminum

Highly textured

PawsGrip ™ coating

for maximum slip

resistance

Free of perforations, UV resistant top coat

Standard Colors:
Green, Blue or Red