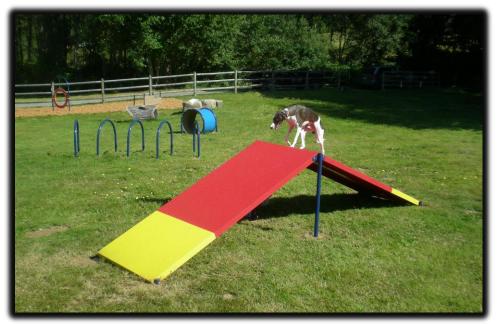

The A-Frame is one of the most popular pieces of dog park equipment; it requires your dog to walk up the incline and down the other side. Only three feet high at the peak and extra wide 38" planks make this appropriate for all sizes and skill levels. Our A-Frame also features yellow safety contact zones and features rustproof aluminum materials and stainless steel vandal-resistant hardware for use in any environment. Two standard color options available – custom colors available at additional price.

## 6401 A-FRAME

One piece 10 gauge, reinforced solid aluminum planks & schedule 40 aluminum posts

Highly textured PawsGrip<sup>™</sup> coating for maximum slip resistance

Flat walking surface, free of step strips and/or perforations

Standard Colors: Red/Yellow or Green/Gray