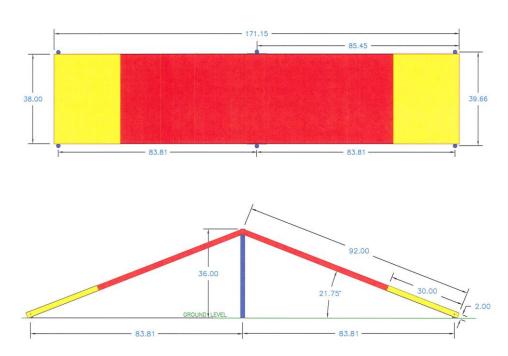

## **Top and Side Views:**

## 6401 A-FRAME

One piece 10 gauge, reinforced solid aluminum planks & schedule 40 aluminum posts

Highly textured PawsGrip<sup>™</sup> coating for maximum slip resistance

Flat walking surface, free of step strips and/or perforations

Standard Colors: Red/Yellow or Green/Gray