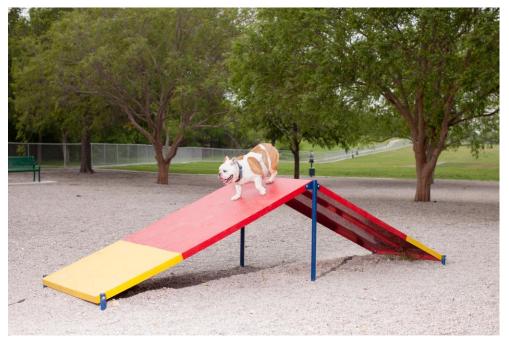

The A-Frame is one of the most popular pieces of dog park equipment; it requires your dog to walk up the incline and down the other side. Only three feet high at the peak and extra wide 38" planks make this appropriate for all sizes and skill levels. Our A-Frame also features safety contact zones with rust-proof aluminum materials and stainless steel vandal-resistant hardware for use in any environment. Three standard color options available – custom colors available for an additional charge.

## 6401 A-FRAME

10 gauge, reinforced solid aluminum planks & schedule 40 aluminum posts

Highly textured PawsGrip<sup>™</sup> coating for maximum slip resistance

Flat walking surface, no step strips and/or perforations

Standard Colors: Red/Yellow, Blue/Pewter or Green/Gray