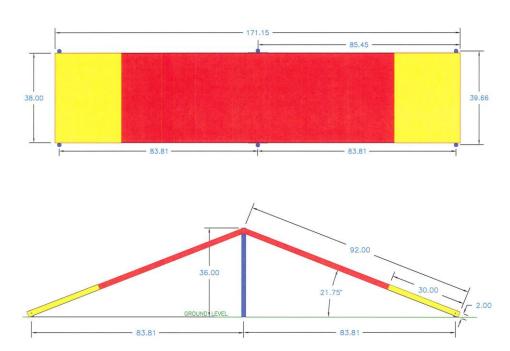

## **Top and Side Views:**

## 6401 A-FRAME

10 gauge, reinforced solid aluminum planks & schedule 40 aluminum posts

Highly textured PawsGrip<sup>™</sup> coating for maximum slip resistance

Flat walking surface, no step strips and/or perforations