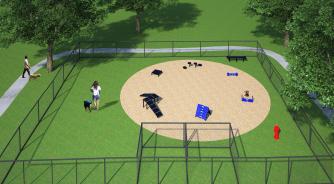

DOG-ON-IT-PARKS.COM

The Canine Courtyard Deluxe System is designed specifically for smaller spaces and includes our popular Biscuit Bone Seat. It offers six unique agility components ideal for dogs of all sizes and abilities with one each: Dachshund Double Ramp, Collie Crawl, Dalmatian Disks, Pointer Plank Jump, Samoyed Sit & Stay Table, and the Beagle Bone Jump. Pricing also includes a courtesy 5% package discount compared to a la carte selections and a free Fire Hydrant (\$425.00 value). Kit also includes free customization of Pointer Plank and Beagle Bone Jump. For more details, please see specifications for individual components.

## 1025 CANINE COURTYARD DELUXE

Manufactured with heavy gauge, reinforced aluminum and HDPE

Lifetime warranty against rust

Standard Colors: Green, Black, Blue or Red

Minimum
Recommended Area: