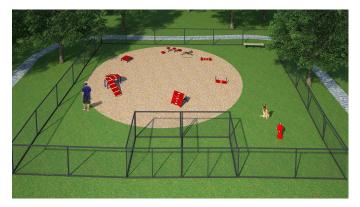

DOG-ON-IT-PARKS.COM

The Canine Courtyard Deluxe System is designed specifically for smaller spaces and includes our popular Biscuit Bone Seat. It offers six unique agility components ideal for dogs of all sizes and abilities with one each: Dachshund Double Ramp, Collie Crawl, Dalmatian Disks, Pointer Plank Jump, Samoyed Sit & Stay Table, and the Beagle Bone Jump. Pricing also includes a courtesy 5% package discount compared to a la carte selections and a free Fire Hydrant (\$425.00 value). Kit also includes free customization of Pointer Plank and Beagle Bone Jump. For more details, please see specifications for individual components.

## 1025 CANINE COURTYARD DELUXE

Manufactured with heavy gauge, reinforced aluminum and HDPE

Lifetime warranty against rust

Standard Colors: Green, Black, Blue or Red

Minimum
Recommended Area: