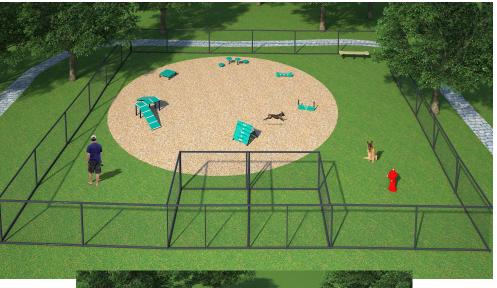

DOG-ON-IT-PARKS.COM

The Canine Courtyard Deluxe System is designed specifically for smaller spaces and includes our popular Biscuit Bone Seat. It offers six unique agility components ideal for dogs of all sizes and abilities with one each: Dachshund Double Ramp, Collie Crawl, Dalmatian Disks, Pointer Plank Jump, Samoyed Sit & Stay Table, and the Beagle Bone Jump. Pricing also includes a courtesy 5% package discount compared to a la carte selections and a free Fire Hydrant (\$425.00 value). Kit also includes free customization of Pointer Plank and Beagle Bone Jump. For more details, please see specifications for individual components.

## 1025 CANINE COURTYARD DELUXE

Manufactured with heavy gauge, reinforced aluminum and HDPE

Lifetime warranty against rust

Standard Colors: Green, Black, Blue or Red

Minimum
Recommended Area: