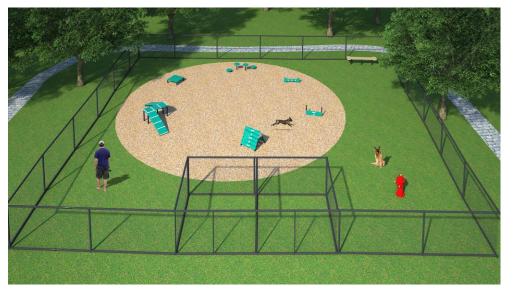

The Canine Courtyard Deluxe System is designed specifically for smaller spaces and includes our popular Biscuit Bone Seat. It offers six unique agility components ideal for dogs of all sizes and abilities with one each: Dachshund Double Ramp, Collie Crawl, Dalmatian Disks, Pointer Plank Jump, Samoyed Sit & Stay Table, and the Beagle Bone Jump. Pricing also includes a courtesy 5% package discount compared to a la carte selections and a free Fire Hydrant. Kit also includes free customization of Pointer Plank and Beagle Bone Jump. For more details, please see specifications for individual components.

## 1025 CANINE COURTYARD DELUXE

Manufactured with heavy gauge, reinforced aluminum and HDPE

Lifetime warranty against rust

Standard Colors: Green, Blue or Red

Minimum Recommended Area: 45' X 45'