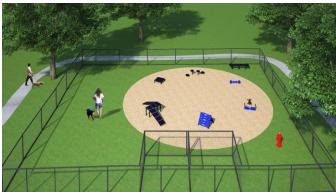

The Canine Courtyard Deluxe System is designed specifically for smaller spaces and includes our popular Biscuit Bone Seat. It offers six unique agility components ideal for dogs of all sizes and abilities with one each: Dachshund Double Ramp, Collie Crawl, Dalmatian Disks, Pointer Plank Jump, Samoyed Sit & Stay Table, and the Beagle Bone Jump. Pricing also includes a courtesy 5% package discount compared to a la carte selections and a free Fire Hydrant. Kit also includes free customization of Pointer Plank and Beagle Bone Jump. For more details, please see specifications for individual components.

## 1025 CANINE COURTYARD DELUXE

Manufactured with heavy gauge, reinforced aluminum and HDPE

Lifetime warranty against rust

Standard Colors: Green, Blue or Red

Minimum Recommended Area: 45' X 45'