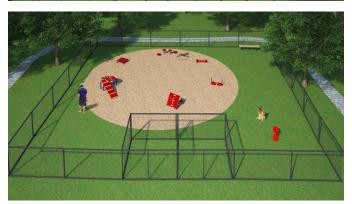

The Canine Courtyard Deluxe System is designed specifically for smaller spaces and includes our popular Biscuit Bone Seat. It offers six unique agility components ideal for dogs of all sizes and abilities with one each: Dachshund Double Ramp, Collie Crawl, Dalmatian Disks, Pointer Plank Jump, Samoyed Sit & Stay Table, and the Beagle Bone Jump. Pricing also includes a courtesy 5% package discount compared to a la carte selections and a free Fire Hydrant. Kit also includes free customization of Pointer Plank and Beagle Bone Jump. For more details, please see specifications for individual components.

## 1025 CANINE COURTYARD DELUXE

Manufactured with heavy gauge, reinforced aluminum and HDPE

Lifetime warranty against rust

Standard Colors: Green, Blue or Red

Minimum Recommended Area: 45' X 45'