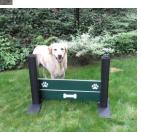

The EcoDog™ System offers six eco-friendly dog agility components: Eco A-Frame (Large), Eco Balance Beam, Eco Dog Walk Ramp (Small), Eco Adjustable Jump Bar, Eco Double Hoop Jump and Eco Wall Jump (Double). All pieces are suitable for dogs of all sizes and abilities, and walking surfaces feature our exclusive PawsGrip™ texture for slip resistance in all weather conditions. All EcoDog™ components feature versatile bases that provide the flexibility of portable installations for rooftop dog parks or special events, semi-permanent for seasonal dog parks or permanently installed with concrete footers or anchor bolts. Pricing includes a courtesy 5% package discount compared to a la carte selections. For more details, please see specifications for individual components.

## 1024 ECODOG™ SYSTEM

Features 100% recycled content – HDPE and Aluminum

Lifetime warranty against rust

Versatile Installation
Options: Portable,
Semi-Permanent or
Permanent

Standard Color: Green, Black, Pewter