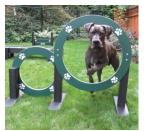

The EcoDog™ System offers six eco-friendly dog agility components: Eco A-Frame (Large), Eco Balance Beam, Eco Dog Walk Ramp (Small), Eco Adjustable Jump Bar, Eco Double Hoop Jump and Eco Wall Jump (Double). All pieces are suitable for dogs of all sizes and abilities, and walking surfaces feature our exclusive PawsGrip™ texture for slip resistance in all weather conditions. All EcoDog™ components feature versatile bases that provide the flexibility of portable installations for rooftop dog parks or special events, semi-permanent for seasonal dog parks or permanently installed with concrete footers or anchor bolts. Pricing includes a courtesy 5% package discount compared to a la carte selections. For more details, please see specifications for individual components.

## 1024 ECODOG™ SYSTEM

Features 100% recycled content – HDPE and Aluminum

Lifetime warranty against rust

Versatile Installation
Options: Portable,
Semi-Permanent or
Permanent

Standard Color: Green, Black, Pewter