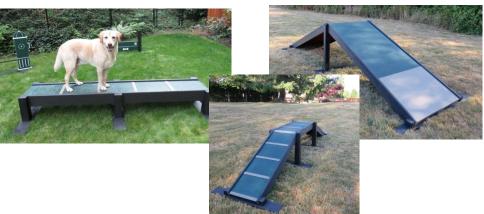

The EcoDog™ System offers six eco-friendly dog agility components: Eco A-Frame (Large), Eco Balance Beam, Eco Dog Walk Ramp (Small), Eco Adjustable Jump Bar, Eco Double Hoop Jump and Eco Wall Jump (Double). All pieces are suitable for dogs of all sizes and abilities, and walking surfaces feature our exclusive PawsGrip™ texture for slip resistance in all weather conditions. All EcoDog™ components feature versatile bases that provide the flexibility of portable installations for rooftop dog parks or special events, semi-permanent for seasonal dog parks or permanently installed with concrete footers or anchor bolts. Pricing includes a courtesy 5% package discount compared to a la carte selections. For more details, please see specifications for individual components.

## 1024 ECODOG™ SYSTEM

Features 100% recycled content – HDPE and Aluminum

Lifetime warranty against rust

Versatile Installation
Options: Portable,
Semi-Permanent or
Permanent

Standard Color: Green, Black, Pewter