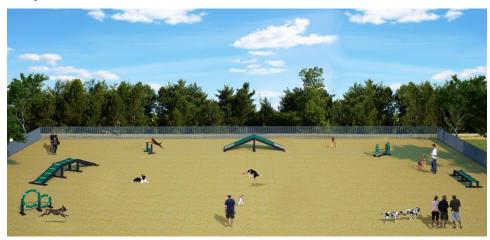

The EcoDog™ System offers six eco-friendly dog agility components: Eco A-Frame (Large), Eco Balance Beam, Eco Dog Walk Ramp (Small), Eco Adjustable Jump Bar, Eco Double Hoop Jump and Eco Wall Jump (Double). All pieces are suitable for dogs of all sizes and abilities, and walking surfaces feature our exclusive PawsGrip™ texture for slip resistance in all weather conditions. All EcoDog™ components feature versatile bases that provide the flexibility of portable installations for rooftop dog parks or special events, semi-permanent for seasonal dog parks or permanently installed with concrete footers or anchor bolts. Pricing includes a courtesy 5% package discount compared to a la carte selections. For more details, please see specifications for individual components.

## 1024 ECODOG™ SYSTEM

Features 100% recycled content – HDPE and Aluminum

Lifetime warranty against rust

Versatile Installation
Options: Portable,
Semi-Permanent or
Permanent

Standard Color: Green, Black, Pewter