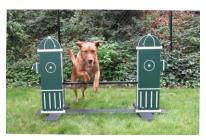

The EcoDog™ System offers six eco-friendly dog agility components: Eco A-Frame (Large), Eco Balance Beam, Eco Dog Walk Ramp (Small), Eco Adjustable Jump Bar, Eco Double Hoop Jump and Eco Wall Jump (Double). All pieces are suitable for dogs of all sizes and abilities, and walking surfaces feature our exclusive PawsGrip™ texture for slip resistance in all weather conditions. All EcoDog™ components feature versatile bases that provide the flexibility of portable installations for rooftop dog parks or special events, semi-permanent for seasonal dog parks or permanently installed with concrete footers or anchor bolts. Pricing includes a courtesy 5% package discount compared to a la carte selections. For more details, please see specifications for individual components.

## 1024 ECODOG™ SYSTEM

Features 100% recycled content – HDPE and Aluminum

Lifetime warranty against rust

Versatile Installation
Options: Portable,
Semi-Permanent or
Permanent

Standard Color: Green, Black, Pewter