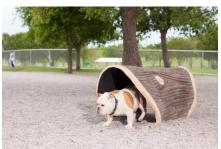

DOG-ON-IT-PARKS.COM

The NatureDog™ System offers seven unique agility components that complement the natural environment. It features one each: Terrier Tunnel, Dog Through the Log, Dog Leg Walk (Set of2), Small Boulder, Large Boulder, Little Stump Jump and Big Stump Jump. All pieces are suitable for dogs of all sizes and abilities, and feature textured walking surfaces for slip resistance. All NatureDog™ components feature flanges that provide the flexibility of portable installations for rooftop dog parks or special events, semi-permanent for seasonal dog parks or permanently installed with concrete footers. Pricing includes a courtesy 5% package discount compared to a la carte selections. For more details, please see specifications for individual components.