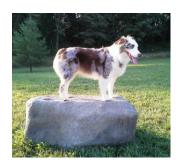

DOG-ON-IT-PARKS.COM

The NatureDog™ System offers seven unique agility components that complement the natural environment. It features one each: Terrier Tunnel, Dog Through the Log, Dog Leg Walk (Set of2), Small Boulder, Large Boulder, Little Stump Jump and Big Stump Jump. All pieces are suitable for dogs of all sizes and abilities, and feature textured walking surfaces for slip resistance. All NatureDog™ components feature flanges that provide the flexibility of portable installations for rooftop dog parks or special events, semi-permanent for seasonal dog parks or permanently installed with concrete footers. Pricing includes a courtesy 5% package discount compared to a la carte selections. For more details, please see specifications for individual components.