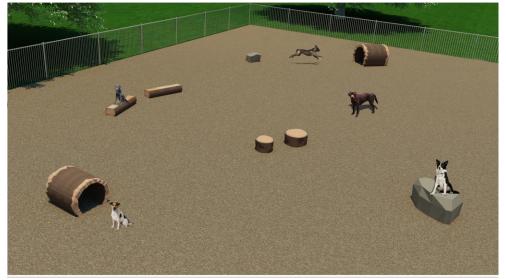

DOG-ON-IT-PARKS.COM

The NatureDog™ System offers seven unique agility components that complement the natural environment. It features one each: Terrier Tunnel, Dog Through the Log, Dog Leg Walk (Set of2), Small Boulder, Large Boulder, Little Stump Jump and Big Stump Jump. All pieces are suitable for dogs of all sizes and abilities, and feature textured walking surfaces for slip resistance. All NatureDog™ components feature flanges that provide the flexibility of portable installations for rooftop dog parks or special events, semi-permanent for seasonal dog parks or permanently installed with concrete footers. Pricing includes a courtesy 5% package discount compared to a la carte selections. For more details, please see specifications for individual components.

## 1023 NATUREDOG<sup>™</sup> SYSTEM

Individually
handcrafted with our
exclusive, reinforced
materials

Lifetime warranty against rust

Versatile Installation
Options: Portable,
Semi-Permanent or
Permanent

Minimum
Recommended Area:
50' X 50'