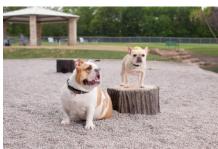

DOG-ON-IT-PARKS.COM

The NatureDog™ System offers seven unique agility components that complement the natural environment. It features one each: Terrier Tunnel, Dog Through the Log, Dog Leg Walk (Set of2), Small Boulder, Large Boulder, Little Stump Jump and Big Stump Jump. All pieces are suitable for dogs of all sizes and abilities, and feature textured walking surfaces for slip resistance. All NatureDog™ components feature flanges that provide the flexibility of portable installations for rooftop dog parks or special events, semi-permanent for seasonal dog parks or permanently installed with concrete footers. Pricing includes a courtesy 5% package discount compared to a la carte selections. For more details, please see specifications for individual components.