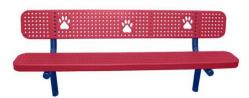

Whether you're just getting started or supplementing an existing off-leash area, the Absolute Basics Amenities Kit offers all the essentials for any dog park: A 6' Dog Paw Bench, 32 Gallon Trash Receptacle, a fully stocked Waste Pick Up Station and our Pet Parking Post. Both the bench and waste receptacle are manufactured with heavy-gauge steel and feature a super durable, weather resistant coating. The waste pick-up station comes with 400 bags and 50 can liners, and lastly the Pet Parking Post provides a handy place to either hang leashes while not in use or secure your pet while entering/exiting the park.

## 1020 ABSOLUTE BASICS AMENITIES KIT

Standard Colors: Red/Blue, Blue/Black or Green/Black

Includes 5% package discount

Bench Mounting: Inground, Portable or Surface Mount