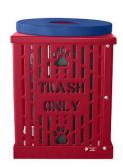

Whether you're just getting started or supplementing an existing off-leash area, the Absolute Basics Amenities Kit offers all the essentials for any dog park: A 6' Dog Paw Bench, 32 Gallon Trash Receptacle, a fully stocked Waste Pick Up Station and our Pet Parking Post. Both the bench and waste receptacle are manufactured with heavy-gauge steel and feature a super durable, weather resistant coating. The waste pick-up station comes with 400 bags and 50 can liners, and lastly the Pet Parking Post provides a handy place to either hang leashes while not in use or secure your pet while entering/exiting the park.

## 1020 ABSOLUTE BASICS AMENITIES KIT

Standard Colors: Red/Blue, Blue/Black or Green/Black

Includes 5% package discount

Bench Mounting: Inground, Portable or Surface Mount