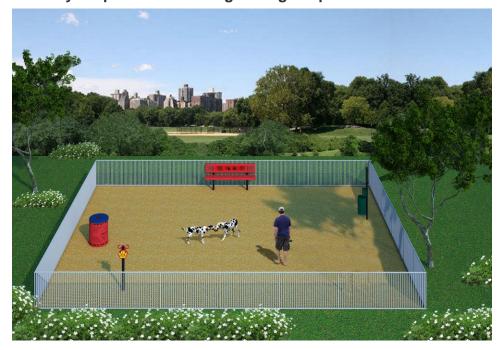

Whether you're just getting started or supplementing an existing off-leash area, the Absolute Basics Amenities Kit offers all the essentials for any dog park: A 6' Dog Paw Bench, 32 Gallon Trash Receptacle, a fully stocked Waste Pick Up Station and our Pet Parking Post. Both the bench and waste receptacle are manufactured with heavy-gauge steel and feature a super durable, weather resistant coating. The waste pick-up station comes with 400 bags and 50 can liners, and lastly the Pet Parking Post provides a handy place to either hang leashes while not in use or secure your pet while entering/exiting the park.

## 1020 ABSOLUTE BASICS AMENITIES KIT

Standard Colors: Red/Blue, Blue/Black or Green/Black

Includes 5% package discount

Bench Mounting: Inground, Portable or Surface Mount