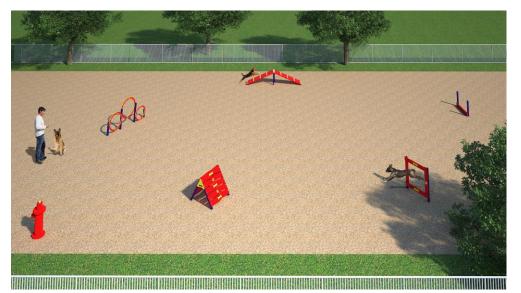

The Canine Courtyard Essentials kit is designed specifically for smaller spaces. It offers five agility components ideal for dogs of all sizes and abilities with one each: Corgi Climb, Collie Crawl, Husky Triple Hoop, Pointer Plank Jump and Westie Window Jump. Pricing also includes a courtesy 5% package discount compared to a la carte selections and a free Fire Hydrant. Kit also includes free customization of Pointer Plank and Westie Window Jump. For more details, please see specifications for individual components.

## 1019 CANINE COURTYARD ESSENTIALS

Manufactured with heavy gauge, reinforced aluminum and HDPE

Lifetime warranty against rust

Standard Colors: Green, Blue or Red

Minimum Recommended Area: 35' X 35'