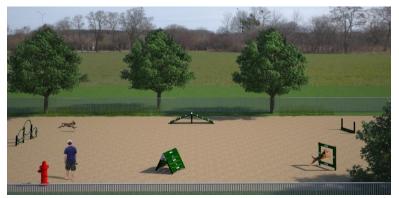

The Canine Courtyard Essentials kit is designed specifically for smaller spaces. It offers five agility components ideal for dogs of all sizes and abilities with one each: Corgi Climb, Collie Crawl, Husky Triple Hoop, Pointer Plank Jump and Westie Window Jump. Pricing also includes a courtesy 5% package discount compared to a la carte selections and a free Fire Hydrant. Kit also includes free customization of Pointer Plank and Westie Window Jump. For more details, please see specifications for individual components.

## 1019 CANINE COURTYARD ESSENTIALS

Manufactured with heavy gauge, reinforced aluminum and HDPE

Lifetime warranty against rust

Standard Colors: Green, Blue or Red

Minimum Recommended Area: 35' X 35'