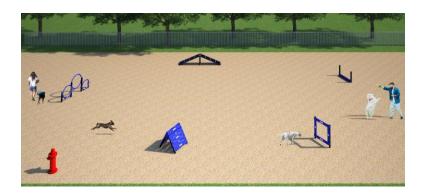

The Canine Courtyard Essentials kit is designed specifically for smaller spaces. It offers five agility components ideal for dogs of all sizes and abilities with one each: Corgi Climb, Collie Crawl, Husky Triple Hoop, Pointer Plank Jump and Westie Window Jump. Pricing also includes a courtesy 5% package discount compared to a la carte selections and a free Fire Hydrant. Kit also includes free customization of Pointer Plank and Westie Window Jump. For more details, please see specifications for individual components.

## 1019 CANINE COURTYARD ESSENTIALS

Manufactured with heavy gauge, reinforced aluminum and HDPE

Lifetime warranty against rust

Standard Colors: Green, Blue or Red

Minimum Recommended Area: 35' X 35'