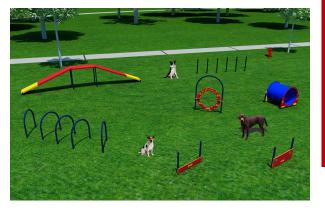

The Gold Package features seven agility components ideal for dogs of all sizes and abilities. It features one each: Adjustable Tire Jump, Bow Wow Barrel, Dog Walk Ramp, Hound Hoops, Wall Jump (Single & Double Plank) and Flexible Weave Poles. Pricing also includes a courtesy 5% package discount compared to a la carte selections and a free Fire Hydrant (\$425.00 value). Standard colors are Red, Black, Blue or Green, with custom colors available for an additional charge. Package includes free customization of Tire Jump and Wall Jumps. For more details, please see specifications for individual components.

## 1018 GOLD PACKAGE

Manufactured with heavy gauge, reinforced aluminum and HDPE

Lifetime warranty against rust

Standard Colors: Red, Black, Blue or Green

Minimum Recommended Area: 70' X 70'

Weight: 350 lbs