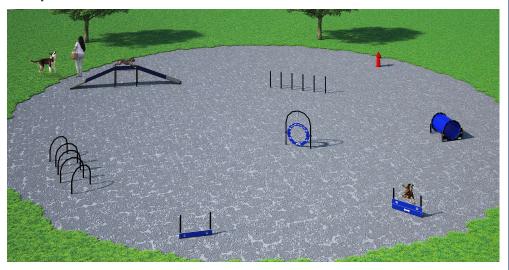

The Gold Package features seven agility components ideal for dogs of all sizes and abilities. It features one each: Adjustable Tire Jump, Bow Wow Barrel, Dog Walk Ramp, Hound Hoops, Wall Jump (Single & Double Plank) and Flexible Weave Poles. Pricing also includes a courtesy 5% package discount compared to a la carte selections and a free Fire Hydrant (\$425.00 value). Standard colors are Red, Black, Blue or Green, with custom colors available for an additional charge. Package includes free customization of Tire Jump and Wall Jumps. For more details, please see specifications for individual components.

## 1018 GOLD PACKAGE

Manufactured with heavy gauge, reinforced aluminum and HDPE

Lifetime warranty against rust

Standard Colors: Red, Black, Blue or Green

Minimum Recommended Area: 70' X 70'

Weight: 350 lbs