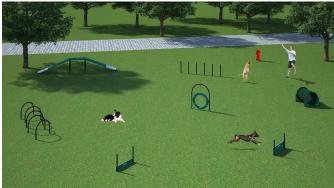

The Gold Package features seven agility components ideal for dogs of all sizes and abilities. It features one each: Adjustable Tire Jump, Bow Wow Barrel, Dog Walk Ramp, Hound Hoops, Wall Jump (Single & Double Plank) and Flexible Weave Poles. Pricing also includes a courtesy 5% package discount compared to a la carte selections and a free Fire Hydrant (\$425.00 value). Standard colors are Red, Black, Blue or Green, with custom colors available for an additional charge. Package includes free customization of Tire Jump and Wall Jumps. For more details, please see specifications for individual components.

## 1018 GOLD PACKAGE

Manufactured with heavy gauge, reinforced aluminum and HDPE

Lifetime warranty against rust

Standard Colors: Red, Black, Blue or Green

Minimum Recommended Area: 70' X 70'

Weight: 350 lbs