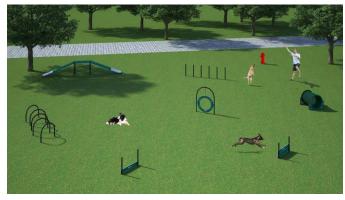

The Gold Package features seven agility components ideal for dogs of all sizes and abilities. It features one each: Adjustable Tire Jump, Bow Wow Barrel, Dog Walk Ramp, Hound Hoops, Wall Jump (Single & Double Plank) and Flexible Weave Poles. Pricing also includes a courtesy 5% package discount compared to a la carte selections and a free Fire Hydrant (\$398.00 value). Standard colors are Red, Blue or Green, with custom colors available for an additional charge. Package includes free customization of Tire Jump and Wall Jumps. For more details, please see specifications for individual components.

## 1018 GOLD PACKAGE

Manufactured with heavy gauge, reinforced aluminum and HDPE

Lifetime warranty against rust

Standard Colors: Red, Blue or Green

Minimum
Recommended Area:
70' X 70'