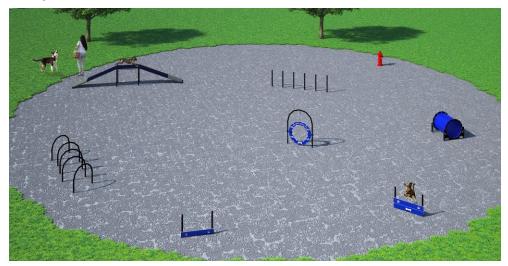

The Gold Package features seven agility components ideal for dogs of all sizes and abilities. It features one each: Adjustable Tire Jump, Bow Wow Barrel, Dog Walk Ramp, Hound Hoops, Wall Jump (Single & Double Plank) and Flexible Weave Poles. Pricing also includes a courtesy 5% package discount compared to a la carte selections and a free Fire Hydrant (\$398.00 value). Standard colors are Red, Blue or Green, with custom colors available for an additional charge. Package includes free customization of Tire Jump and Wall Jumps. For more details, please see specifications for individual components.

## 1018 GOLD PACKAGE

Manufactured with heavy gauge, reinforced aluminum and HDPE

Lifetime warranty against rust

Standard Colors: Red, Blue or Green

Minimum
Recommended Area:
70' X 70'