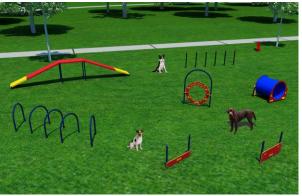

The Gold Package features seven agility components ideal for dogs of all sizes and abilities. It features one each: Adjustable Tire Jump, Bow Wow Barrel, Dog Walk Ramp, Hound Hoops, Wall Jump (Single & Double Plank) and Flexible Weave Poles. Pricing also includes a courtesy 5% package discount compared to a la carte selections and a free Fire Hydrant (\$398.00 value). Standard colors are Red, Blue or Green, with custom colors available for an additional charge. Package includes free customization of Tire Jump and Wall Jumps. For more details, please see specifications for individual components.

## 1018 GOLD PACKAGE

Manufactured with heavy gauge, reinforced aluminum and HDPE

Lifetime warranty against rust

Standard Colors: Red, Blue or Green

Minimum
Recommended Area:
70' X 70'