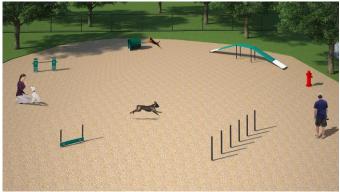

The Silver Package offers five agility components ideal for dogs of all sizes and abilities. It features one each: Adjustable Jump Bar, Bow Wow Barrel, Dog Walk Ramp, Wall Jump (Single Plank) and Flexible Weave Poles. Pricing includes a courtesy 5% package discount compared to a la carte selections along with a free Fire Hydrant (\$398.00 value). Standard colors are Red, Blue and Green with custom colors available for an additional price. Package also includes free customization of the Wall Jump. For more details, please see specifications for individual components.

## 1017 SILVER PACKAGE

Manufactured with heavy gauge, reinforced aluminum and HDPE

Lifetime warranty against rust

Standard Colors: Red, Blue or Green

Minimum
Recommended Area:
50' X 50'