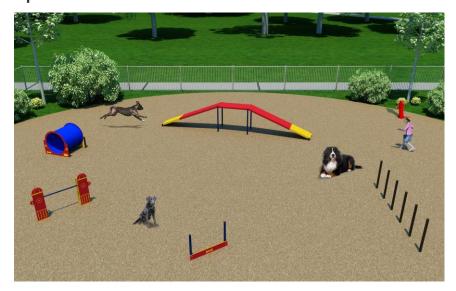

The Silver Package offers five agility components ideal for dogs of all sizes and abilities. It features one each: Adjustable Jump Bar, Bow Wow Barrel, Dog Walk Ramp, Wall Jump (Single Plank) and Flexible Weave Poles. Pricing includes a courtesy 5% package discount compared to a la carte selections along with a free Fire Hydrant (\$398.00 value). Standard colors are Red, Blue and Green with custom colors available for an additional price. Package also includes free customization of the Wall Jump. For more details, please see specifications for individual components.

## 1017 SILVER PACKAGE

Manufactured with heavy gauge, reinforced aluminum and HDPE

Lifetime warranty against rust

Standard Colors: Red, Blue or Green

Minimum
Recommended Area:
50' X 50'