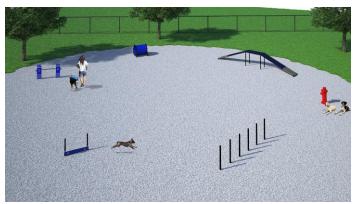

The Silver Package offers five agility components ideal for dogs of all sizes and abilities. It features one each: Adjustable Jump Bar, Bow Wow Barrel, Dog Walk Ramp, Wall Jump (Single Plank) and Flexible Weave Poles. Pricing includes a courtesy 5% package discount compared to a la carte selections along with a free Fire Hydrant (\$398.00 value). Standard colors are Red, Blue and Green with custom colors available for an additional price. Package also includes free customization of the Wall Jump. For more details, please see specifications for individual components.

## 1017 SILVER PACKAGE

Manufactured with heavy gauge, reinforced aluminum and HDPE

Lifetime warranty against rust

Standard Colors: Red, Blue or Green

Minimum
Recommended Area:
50' X 50'