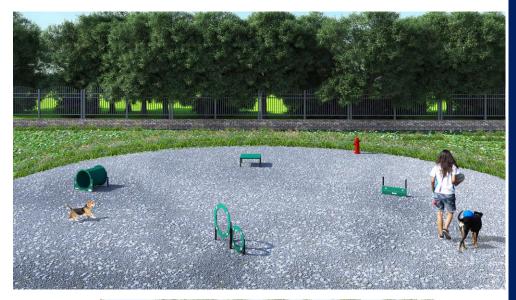

The Bronze Package offers four entry level agility components ideal for dogs of all sizes and abilities. It features one each: Adjustable Jump Bar, Wall Jump (2 plank), Wait Table, Double Hoop Jump and a free Fire Hydrant (\$398.00 value). Pricing also includes a courtesy 5% package discount compared to a la carte selections and free customization of the Wall and Hoop Jump. Standard colors are Red, Blue or Green with custom colors available for an additional charge. For more details, please see specifications for individual components.

1016 BRONZE PACKAGE

Manufactured with heavy gauge, reinforced aluminum and HDPE

Lifetime warranty against rust

Standard Colors: Red, Blue or Green

Minimum Recommended Area: 35' x 35'