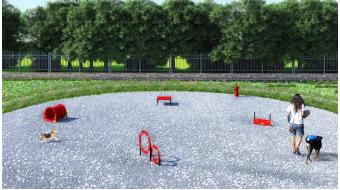

The Bronze Package offers four entry level agility components ideal for dogs of all sizes and abilities. It features one each: Adjustable Jump Bar, Wall Jump (2 plank), Wait Table, Double Hoop Jump and a free Fire Hydrant (\$398.00 value). Pricing also includes a courtesy 5% package discount compared to a la carte selections and free customization of the Wall and Hoop Jump. Standard colors are Red, Blue or Green with custom colors available for an additional charge. For more details, please see specifications for individual components.

1016 BRONZE PACKAGE

Manufactured with heavy gauge, reinforced aluminum and HDPE

Lifetime warranty against rust

Standard Colors: Red, Blue or Green

Minimum Recommended Area: 35' x 35'