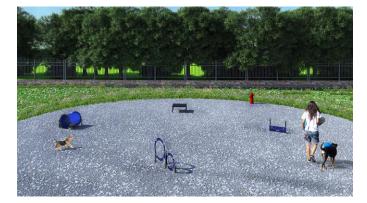

The Bronze Package offers four entry level agility components ideal for dogs of all sizes and abilities. It features one each: Adjustable Jump Bar, Wall Jump (2 plank), Wait Table, Double Hoop Jump and a free Fire Hydrant (\$398.00 value). Pricing also includes a courtesy 5% package discount compared to a la carte selections and free customization of the Wall and Hoop Jump. Standard colors are Red, Blue or Green with custom colors available for an additional charge. For more details, please see specifications for individual components.

1016 BRONZE PACKAGE

Manufactured with heavy gauge, reinforced aluminum and HDPE

Lifetime warranty against rust

Standard Colors: Red, Blue or Green

Minimum Recommended Area: 35' x 35'