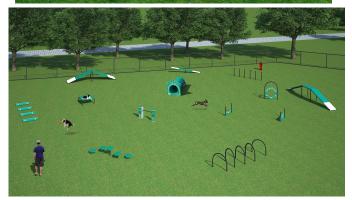

Looking for a turnkey park solution? The Complete System offers 13 of our most popular agility components and 3 site amenities. It features one each: A-Frame, Dog Walk Ramp, Teeter Totter, Hound Hoops, Adjustable Jump Bar, Agility Walk, Hound Hurdles, Adjustable Tire Jump, Wall Jumps (2 & 3 Plank), Double Bow Wow Barrel with Dog House, Wait Table, Flexible Weave Poles, along with a Custom Park Rules Sign, Fire Hydrant (Free and a \$425.00 Value!) and Pet Parking Post. Pricing also includes a courtesy 5% package discount compared to a la carte selections. Standard colors are Red, Black, Blue or Green, with custom colors available

for an additional charge. System includes free customization of

Dog House Panel, Tire Jump and Wall Jumps.

## 1015 COMPLETE SYSTEM

13 popular agility components and 3 site furnishings

Lifetime warranty against rust

Standard Colors: Red, Black, Blue or Green

Minimum Recommended Area: 150' x 75'