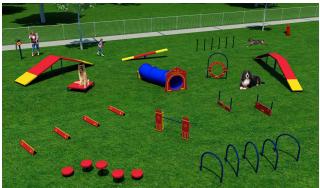

Looking for a turnkey park solution? The Complete System offers 13 of our most popular agility components and 3 site amenities. It features one each: A-Frame, Dog Walk Ramp, Teeter Totter, Hound Hoops, Adjustable Jump Bar, Agility Walk, Hound Hurdles, Adjustable Tire Jump, Wall Jumps (2 & 3 Plank), Double Bow Wow Barrel with Dog House, Wait Table, Flexible Weave Poles, along with a Custom Park Rules Sign, Fire Hydrant (Free and a \$425.00 Value!) and Pet Parking Post. Pricing also includes a courtesy 5% package discount compared to a la carte selections. Standard colors are Red, Black, Blue or Green, with custom colors available

for an additional charge. System includes free customization of

Dog House Panel, Tire Jump and Wall Jumps.

## 1015 COMPLETE SYSTEM

13 popular agility components and 3 site furnishings

Lifetime warranty against rust

Standard Colors: Red, Black, Blue or Green

Minimum Recommended Area: 150' x 75'