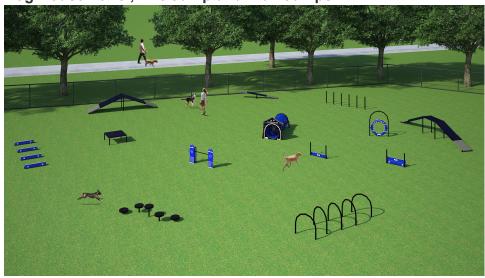

Looking for a turnkey park solution? The Complete System offers 13 of our most popular agility components and 3 site amenities. It features one each: A-Frame, Dog Walk Ramp, Teeter Totter, Hound Hoops, Adjustable Jump Bar, Agility Walk, Hound Hurdles, Adjustable Tire Jump, Wall Jumps (2 & 3 Plank), Double Bow Wow Barrel with Dog House, Wait Table, Flexible Weave Poles, along with a Custom Park Rules Sign, Fire Hydrant (Free and a \$425.00 Value!) and Pet Parking Post. Pricing also includes a courtesy 5% package discount compared to a la carte selections. Standard colors are Red, Black, Blue or Green, with custom colors available

for an additional charge. System includes free customization of

Dog House Panel, Tire Jump and Wall Jumps.

## 1015 COMPLETE SYSTEM

13 popular agility components and 3 site furnishings

Lifetime warranty against rust

Standard Colors: Red, Black, Blue or Green

Minimum Recommended Area: 150' x 75'