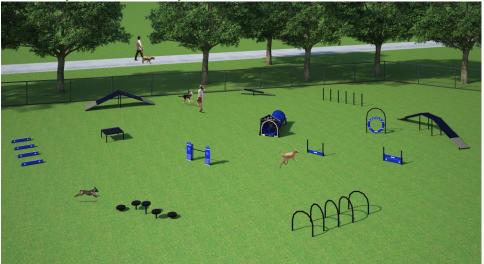

Looking for a turnkey park solution? The Complete System offers 13 of our most popular agility components and 3 site amenities. It features one each: A-Frame, Dog Walk Ramp, Teeter Totter, Hound Hoops, Adjustable Jump Bar, Agility Walk, Hound Hurdles, Adjustable Tire Jump, Wall Jumps (2 & 3 Plank), Double Bow Wow Barrel with Dog House, Wait Table, Flexible Weave Poles, along with a Custom Park Rules Sign, Fire Hydrant (Free!) and Pet Parking Post. Pricing also includes a courtesy 5% package discount compared to a la carte selections. Standard colors are Red, Blue or Green, with custom colors available for an additional charge. System includes free customization of Dog House Panel, Tire Jump and Wall Jumps.

1015 COMPLETE SYSTEM

13 popular agility components and 3 site furnishings

Lifetime warranty against rust

Standard Colors: Red, Blue or Green

Minimum Recommended Area: 150' x 75' \_\_\_\_\_