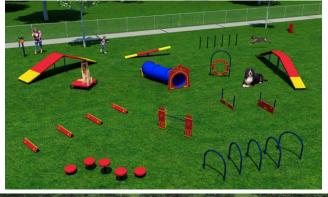

Looking for a turnkey park solution? The Complete System offers 13 of our most popular agility components and 3 site amenities. It features one each: A-Frame, Dog Walk Ramp, Teeter Totter, Hound Hoops, Adjustable Jump Bar, Agility Walk, Hound Hurdles, Adjustable Tire Jump, Wall Jumps (2 & 3 Plank), Double Bow Wow Barrel with Dog House, Wait Table, Flexible Weave Poles, along with a Custom Park Rules Sign, Fire Hydrant (Free!) and Pet Parking Post. Pricing also includes a courtesy 5% package discount compared to a la carte selections. Standard colors are Red, Blue or Green, with custom colors available for an additional charge. System includes free customization of Dog House Panel, Tire Jump and Wall Jumps.

1015 COMPLETE SYSTEM

13 popular agility components and 3 site furnishings

Lifetime warranty against rust

Standard Colors: Red, Blue or Green

Minimum Recommended Area: 150' x 75' \_\_\_\_\_