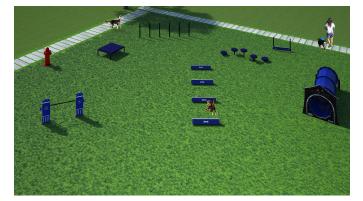

The Small Dog System offers size appropriate agility components for our little friends. It features 7 components: Adjustable Jump Bar, Agility Walk, Hound Hurdles, Wall Jump, Double Bow Wow Barrel with Dog House, Wait Table and Flexible Weave Poles. All activities can be installed to accommodate both smaller parks and shorter legs (hello Bassett Hounds!). Pricing also includes a courtesy 5% package discount compared to a la carte selections and a free Fire Hydrant (\$425.00 value). Standard color options are Red, Black, Blue or Green and custom colors available for an additional charge. System also includes free customization of Dog House Panel and Wall Jump.

## 1007 SMALL DOG SYSTEM

Manufactured with heavy gauge, reinforced aluminum and HDPE

Lifetime warranty against rust

Standard Colors: Red, Black, Blue or Green

Minimum Recommended Area: 70' x 70'

DOG-ON-IT-PARKS®