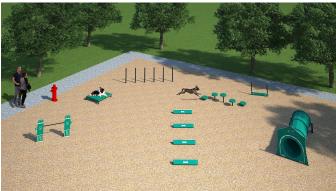

The Small Dog System offers size appropriate agility components for our little friends. It features 7 components: Adjustable Jump Bar, Agility Walk, Hound Hurdles, Wall Jump, Double Bow Wow Barrel with Dog House, Wait Table and Flexible Weave Poles. All activities can be installed to accommodate both smaller parks and shorter legs (hello Bassett Hounds!). Pricing also includes a courtesy 5% package discount compared to a la carte selections and a free Fire Hydrant (\$425.00 value). Standard color options are Red, Black, Blue or Green and custom colors available for an additional charge. System also includes free customization of Dog House Panel and Wall Jump.

## 1007 SMALL DOG SYSTEM

Manufactured with heavy gauge, reinforced aluminum and HDPE

Lifetime warranty against rust

Standard Colors: Red, Black, Blue or Green

Minimum Recommended Area: 70' x 70'

DOG-ON-IT-PARKS®