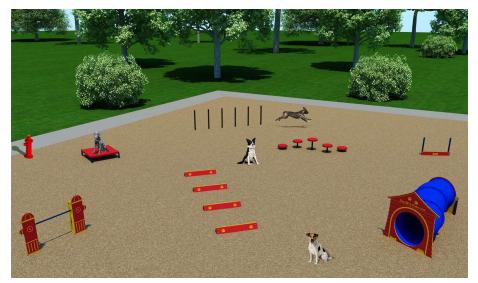

The Small Dog System offers size appropriate agility components for our little friends. It features 7 components: Adjustable Jump Bar, Agility Walk, Hound Hurdles, Wall Jump, Double Bow Wow Barrel with Dog House, Wait Table and Flexible Weave Poles. All activities can be installed to accommodate both smaller parks and shorter legs (hello Bassett Hounds!). Pricing also includes a courtesy 5% package discount compared to a la carte selections and a free Fire Hydrant (\$425.00 value). Standard color options are Red, Black, Blue or Green and custom colors available for an additional charge. System also includes free customization of Dog House Panel and Wall Jump.

## 1007 SMALL DOG SYSTEM

Manufactured with heavy gauge, reinforced aluminum and HDPE

Lifetime warranty against rust

Standard Colors: Red, Black, Blue or Green

Minimum Recommended Area: 70' x 70'

DOG-ON-IT-PARKS®