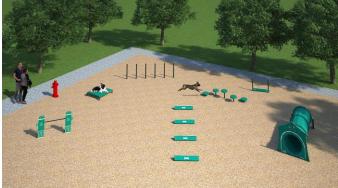

The Small Dog System offers size appropriate agility components for our little friends. It features 7 components: Adjustable Jump Bar, Agility Walk, Hound Hurdles, Wall Jump, Double Bow Wow Barrel with Dog House, Wait Table and Flexible Weave Poles. All activities can be installed to accommodate both smaller parks and shorter legs (hello Bassett Hounds!). Pricing also includes a courtesy 5% package discount compared to a la carte selections and a free Fire Hydrant. Standard color options are Red, Blue or Green and custom colors available for an additional charge. System also includes free customization of Dog House Panel and Wall Jump.

## 1007 SMALL DOG SYSTEM

Manufactured with heavy gauge, reinforced aluminum and HDPE

Lifetime warranty against rust

Standard Colors: Red, Blue or Green

Minimum Recommended Area: 100' x 50'