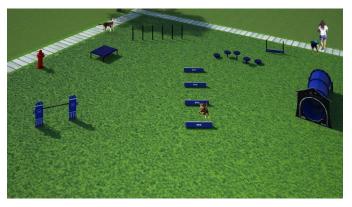

The Small Dog System offers size appropriate agility components for our little friends. It features 7 components: Adjustable Jump Bar, Agility Walk, Hound Hurdles, Wall Jump, Double Bow Wow Barrel with Dog House, Wait Table and Flexible Weave Poles. All activities can be installed to accommodate both smaller parks and shorter legs (hello Bassett Hounds!). Pricing also includes a courtesy 5% package discount compared to a la carte selections and a free Fire Hydrant. Standard color options are Red, Blue or Green and custom colors available for an additional charge. System also includes free customization of Dog House Panel and Wall Jump.

## 1007 SMALL DOG SYSTEM

Manufactured with heavy gauge, reinforced aluminum and HDPE

Lifetime warranty against rust

Standard Colors: Red, Blue or Green

Minimum Recommended Area: 100' x 50'