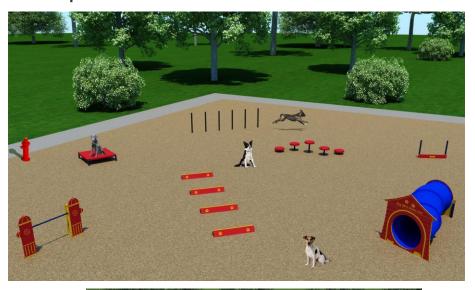

The Small Dog System offers size appropriate agility components for our little friends. It features 7 components: Adjustable Jump Bar, Agility Walk, Hound Hurdles, Wall Jump, Double Bow Wow Barrel with Dog House, Wait Table and Flexible Weave Poles. All activities can be installed to accommodate both smaller parks and shorter legs (hello Bassett Hounds!). Pricing also includes a courtesy 5% package discount compared to a la carte selections and a free Fire Hydrant. Standard color options are Red, Blue or Green and custom colors available for an additional charge. System also includes free customization of Dog House Panel and Wall Jump.

## 1007 SMALL DOG SYSTEM

Manufactured with heavy gauge, reinforced aluminum and HDPE

Lifetime warranty against rust

Standard Colors: Red, Blue or Green

Minimum Recommended Area: 100' x 50'