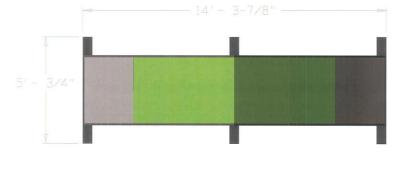

## R7601 ECO A-FRAME (LARGE)

10 gauge reinforced solid aluminum planks and HDPE trim, posts and base

Highly textured
PawsGrip™ coating
for slip resistance

Dimensions: 168"L x 38"W x 36"H

Standard Colors: Green, Blue or Red