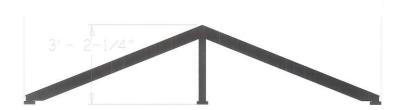

Our eco-friendly A-Frame is manufactured with a winning combination of recycled aluminum and maintenance-free HDPE plastic. The aluminum walking surfaces feature our exclusive PawsGrip™ coating, a VOC-free polyurea that provides slip resistance in all weather conditions. With a maximum height of three feet at the peak and extra wide 38" planks, this is appropriate for all skill levels. The Eco A-Frame has versatile base plates for portable, surface mount or semi-permanent/seasonal installations. Standard colors are Green, Red or Blue with Charcoal posts/base plates.

## R7601 ECO A-FRAME (LARGE)

10 gauge reinforced solid aluminum planks and HDPE trim, posts and base

Highly textured
PawsGrip™ coating
for slip resistance

Dimensions: 168"L x 38"W x 36"H

Standard Colors: Green, Blue or Red