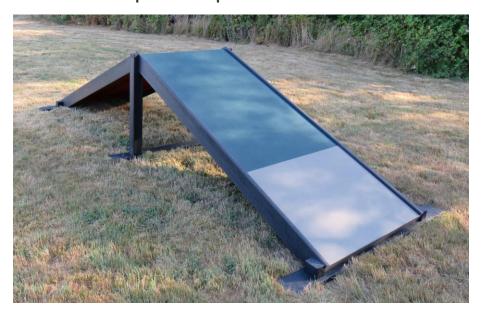

Our eco-friendly A-Frame is manufactured with a winning combination of recycled aluminum and maintenance-free HDPE plastic. The aluminum walking surfaces feature our exclusive PawsGrip™ coating, a VOC-free polyurea that provides slip resistance in all weather conditions. With a maximum height of three feet at the peak and extra wide 38" planks, this is appropriate for all skill levels. The Eco A-Frame has versatile base plates for portable, surface mount or semi-permanent/seasonal installations. Standard colors are Green, Red or Blue with Charcoal posts/base plates.

## R7601 ECO A-FRAME (LARGE)

10 gauge reinforced solid aluminum planks and HDPE trim, posts and base

Highly textured
PawsGrip™ coating
for slip resistance

Dimensions: 168"L x 38"W x 36"H

Standard Colors: Green, Blue or Red