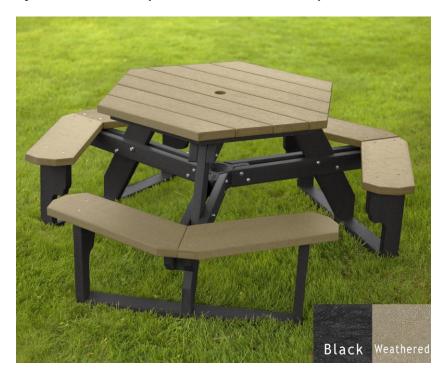

Our durable HDPE picnic table comfortably seats 6 and features maintenance free longevity. Standard colors are: Green, Black, Brown, Cedar, Charcoal, Sand or Weathered – all with a contemporary black recycled base. The table also includes a handy umbrella hole (umbrella not included).

## R7030 Hexagon Picnic Table

Weather and vandal resistant

7 standard colors all with a black frame

Maintenance free; does not require sealant, paint or stain and will not rot

Made with sturdy 4"x4" HDPE lumber