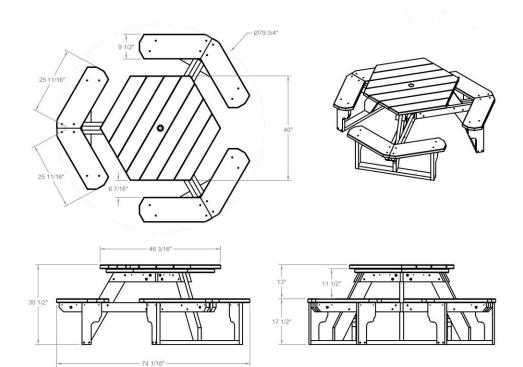

## R7030 Hexagon Picnic Table

Weather and vandal resistant

7 standard colors all with a black frame

Maintenance free; does not require sealant, paint or stain and will not rot

Made with sturdy 4"x4" HDPE lumber