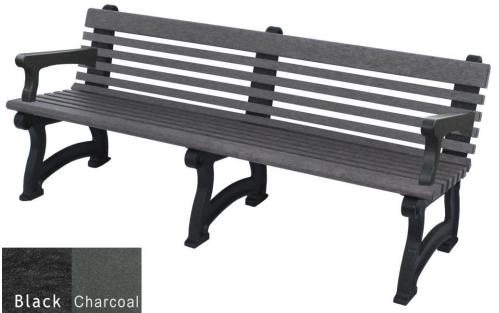

Our eco-friendly and super durable 6-foot bench is manufactured entirely with 100% recycled materials and features seven color options to choose from: Cedar, Green, Charcoal, Brown, Black, Sand, or Weathered with a Black Frame. The bench is impervious to moisture, rot, mold & insects.

## R7004 ELITE BENCH

6': Portable, Surface Mount or Inground

**20-year warranty** 

Maintenance free; does not require sealant, paint or stain and will not rot

Made with rounded, bull-nose 2"x4" planks