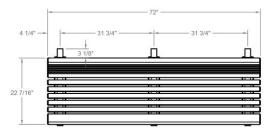

Our eco-friendly and super durable 6-foot bench is manufactured entirely with 100% recycled materials and features seven color options to choose from: Cedar, Green, Charcoal, Brown, Black, Sand, or Weathered with a Black Frame. The bench is impervious to moisture, rot, mold & insects.



## **Top and Side Views:**









## R7004 ELITE BENCH

6': Portable, Surface Mount or Inground

**20-year warranty** 

Maintenance free; does not require sealant, paint or stain and will not rot

Made with rounded, bull-nose 2"x4" planks

## **DOG-ON-IT-PARKS**

2211 37th St Everett, WA 98201 P: 877-348-3647

www.dog-on-it-parks.com

Refer to installation manual for more detailed specifications

Copyright 2023