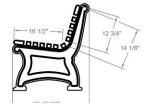

Our eco-friendly and super durable 6-foot bench is manufactured entirely with 100% recycled materials and features seven color options to choose from: Cedar, Green, Charcoal, Brown, Black, Sand, or Weathered with a Black Frame. The bench is impervious to moisture, rot, mold & insects.



## **Top and Side Views:**









## R7004 ELITE BENCH

6': Portable, Surface Mount or Inground

**20-year warranty** 

Maintenance free; does not require sealant, paint or stain and will not rot

Made with rounded, bull-nose 2"x4" planks

## **DOG-ON-IT-PARKS**

2211 37th St Everett, WA 98201 P: 877-348-3647

www.dog-on-it-parks.com

Refer to installation manual for more detailed specifications

Copyright 2023