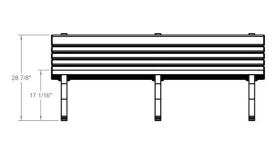

Our eco-friendly and super durable 6-foot bench is manufactured entirely with 100% recycled materials and features seven color options to choose from: Cedar, Green, Charcoal, Brown, Black, Sand, or Weathered with a Black Frame. The bench is impervious to moisture, rot, mold & insects.



## **Top and Side Views:**









## R7004 ELITE BENCH

6': Portable, Surface Mount or Inground

**20-year warranty** 

Maintenance free; does not require sealant, paint or stain and will not rot

Made with rounded, bull-nose 2"x4" planks

## **DOG-ON-IT-PARKS**

2211 37th St Everett, WA 98201 P: 877-348-3647

www.dog-on-it-parks.com

Refer to installation manual for more detailed specifications

Copyright 2023