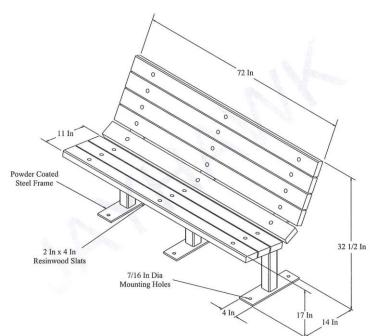

## **Top and Side Views:**

## R7004 Elite Bench

6 foot long surface mount or inground only

Made with (8) 2"H
x 4"W Resinwood
slats

Maintenance free; does not require sealant, paint or stain and will not rot

**Customizable** 