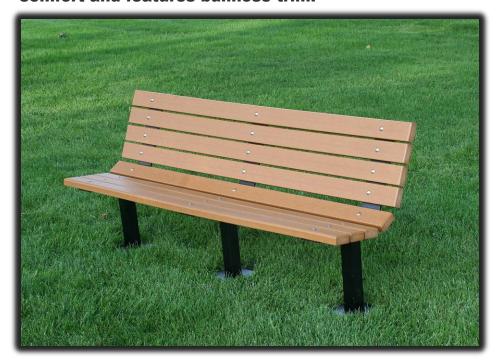

Our eco-friendly 6 foot bench is manufactured entirely with 100% recycled materials and features several color options to choose from, all with an attractive black frame: Cedar, Green, Gray, Brown, Black, Red, White or Blue. The Elite Bench is also customizable, contoured for comfort and features bullnose trim.

## R7004 Elite Bench

6 foot long surface mount or inground only

Made with (8) 2"H
x 4"W Resinwood
slats

Maintenance free; does not require sealant, paint or stain and will not rot

**Customizable** 