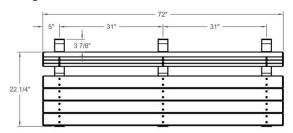

## **Top and Side Views:**

## R7002 Deluxe Bench

6': Portable, Surface Mount or Inground

Optional Arm Rests

Maintenance free; does not require sealant, paint or stain and will not rot

Made with sturdy 2"x4" planks