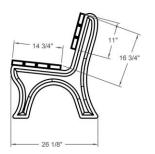

## **Top and Side Views:**

## R7002 Deluxe Bench

6': Portable, Surface Mount or Inground

Optional Arm Rests

Maintenance free; does not require sealant, paint or stain and will not rot

Made with sturdy 2"x4" planks