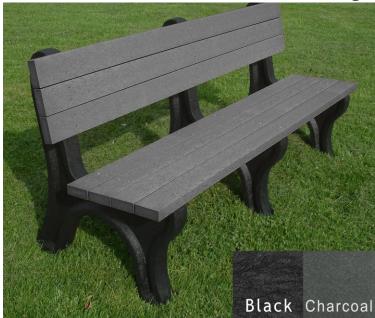

Our eco-friendly 6-foot bench is manufactured entirely with 100% recycled materials (using over 1000 milk jugs!) and features seven Seat/Back color options to choose from: Cedar, Green, Charcoal, Brown, Black, Sand, or Weathered with Frame Options of Black, Green or Brown. Add arm rests for additional comfort and mounting hardware is also available for an additional charge.

## R7002 Deluxe Bench

6': Portable, Surface Mount or Inground

Optional Arm Rests

Maintenance free; does not require sealant, paint or stain and will not rot

Made with sturdy 2"x4" planks