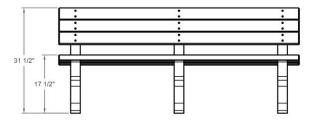

## **Top and Side Views:**

## R7002 Deluxe Bench

6': Portable, Surface Mount or Inground

Optional Arm Rests

Maintenance free; does not require sealant, paint or stain and will not rot

Made with sturdy 2"x4" planks