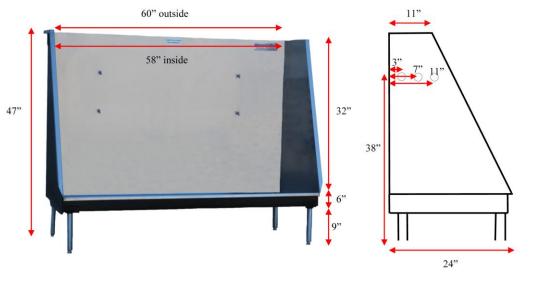

## PW7300 WALK IN PET WASH

Color Options: Black,
Gray or Almond

Plumbing Options: Left, Right, or Center

ADA Accessible, and includes full plumbing kit and raised floor grate

Dimensions: 60" x 24" x 47"