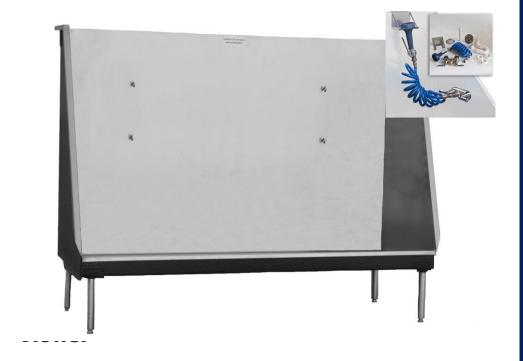

The Walk In Pet Wash offers an easy way to bathe dogs of all sizes and is our most comfortable tub for medium and large dogs. Fully welded with 18-gauge stainless steel, it includes the full plumbing kit with a heavy-duty coiled hose, spray head with hold down lever, drain/hair trap, and a stainless steel holder for the spray head. For those slippery escape artists, the tub also features restraint hooks to clip a leash onto. The opening is a generous 58"W with a raised floor grate to keep paws out of the soapy water. The tub meets ADA requirements with use of the ADA Plumbing Kit.

## PW7300 WALK IN PET WASH

Color Options: Black,
Gray or Almond

Plumbing Options: Left, Right, or Center

ADA Accessible, and includes full plumbing kit and raised floor grate

Dimensions: 60" x 24" x 47"