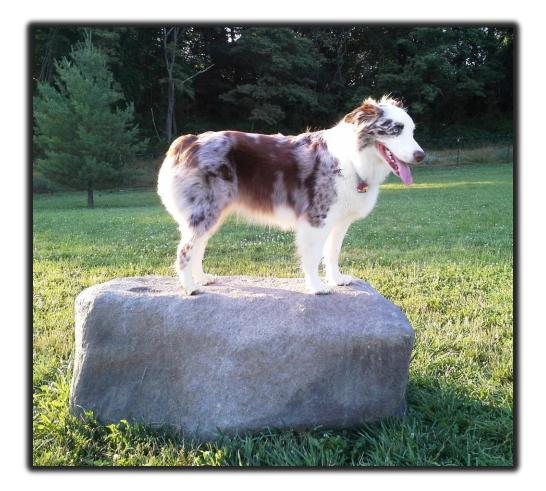

Handcrafted with durable reinforced concrete and detailed to look like the real thing! The Large Boulder provides multiple play opportunities for jumping, climbing and balancing on top. Just like all of our NatureDog components, it features heavy duty flanges to accommodate anchor bolts for permanent installations or landscape staples for more flexibility. These unique components accentuate the natural environment and no two pieces are exactly alike.

## N7121 LARGE BOULDER

Steel and fiberglass reinforced concrete

Highly textured exterior for maximum slip resistance

Heavy duty flanges molded into base for both permanent and portable installations

> Dimensions: 48"X 44" X 22"