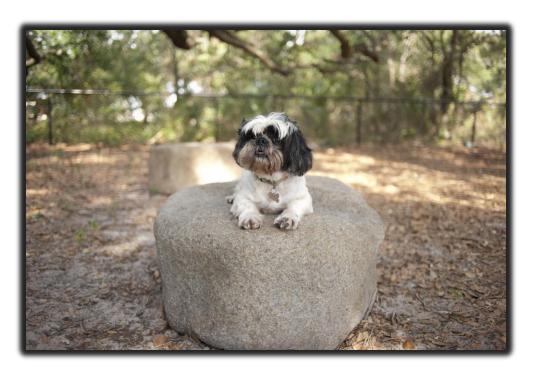

Handcrafted with durable reinforced concrete and detailed to look like the real thing! The Small Boulder provides multiple play opportunities for jumping, climbing and balancing on top. Just like all of our NatureDog components, it features heavy duty flanges to accommodate anchor bolts for permanent installations or landscape staples for more flexibility. These unique components accentuate the natural environment and no two pieces are exactly alike.

## N7120 SMALL BOULDER

Steel and fiberglass reinforced concrete

Highly textured exterior for maximum slip resistance

Heavy duty flanges molded into base for both permanent and portable installations

Dimensions: 48"X 30" X 16"