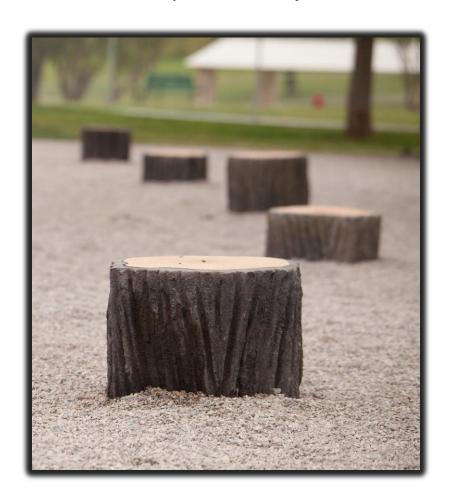

Handcrafted with durable reinforced concrete and detailed to look like the real thing! The Big Stump Jump has a generous 24" diameter and is 16" high. Just like all of our NatureDog components, it features heavy duty flanges to accommodate anchor bolts for permanent installations or landscape staples for more flexibility. These unique components accentuate the natural environment and no two pieces are exactly alike.

## N7111 Big Stump Jump

Steel and fiberglass reinforced concrete

Highly textured exterior for maximum slip resistance

Heavy duty flanges molded into base for both permanent and portable installations

Dimensions: 24"D x 16"H